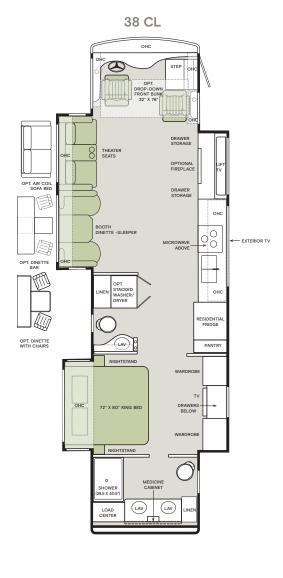

## TIFFIN

CLASS-A

## **BYWAY**

## Interior Décor

Make your experience on the road all your own. Express yourself by choosing from interior selections such as cabinet finishes and décor options for every part of your motorhome. In the 2026 Byway, you'll be able to travel in style no matter where your adventure takes you.

## **CABINETS**





Images shown are representations of paint layouts only and do not reflect all exterior features or options. Colors shown may slightly differ from colors on actual product. Colors of interior decor options shown may vary from colors on actual product.















TIFFIN

MOTORHOMES

For a complete and up-to-date list of available options and specifications, scan the QR Code with your mobile device or visit tiffinmotorhomes.com.



All trademarks and logos are owned or used under license by Tiffin Motor Homes, Inc. and include, but are not limited to: Tiffin Motorhomes®, Many Adventures. One Dream.™, Allegro®, Allegro®, Allegro Breeze®, Allegro RED®, Phaeton®, Allegro Bus®, Zephyr®, Wayfarer®, Roughing It Smoothly®, Open Road®, Byway™, and associated logos and emblems. Unauthorized use of any trademark of Tiffin Motor Homes, Inc. is strictly prohibited.

© Copyright 2025 Tiffin Motor Homes, Inc.