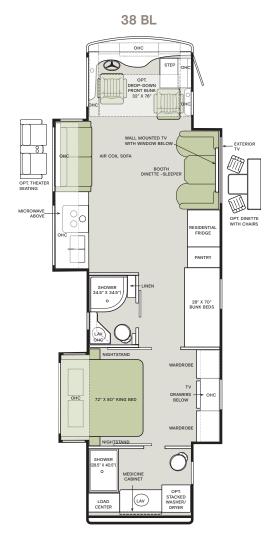

## TIFFIN

CLASS-A

## **BYWAY**

## Interior Décor

Make your experience on the road all your own. Express yourself by choosing from interior selections such as cabinet finishes and décor options for every part of your motorhome. In the 2026 Byway, you'll be able to travel in style no matter where your adventure takes you.

## **CABINETS**





Images shown are representations of paint layouts only and do not reflect all exterior features or options. Colors shown may slightly differ from colors on actual product. Colors of interior decor options shown may vary from colors on actual product.















TIFFIN

MOTORHOMES

For a complete and up-to-date list of available options and specifications, scan the QR Code with your mobile device or visit tiffinmotorhomes.com.



All trademarks and logos are owned or used under license by Tiffin Motor Homes, Inc. and include, but are not limited to: Tiffin Motorhomes®, Many Adventures. One Dream.™, Allegro®, Allegro®, Allegro Breeze®, Allegro RED®, Phaeton®, Allegro Bus®, Zephyr®, Wayfarer®, Roughing It Smoothly®, Open Road®, Byway™, and associated logos and emblems. Unauthorized use of any trademark of Tiffin Motor Homes, Inc. is strictly prohibited.

© Copyright 2025 Tiffin Motor Homes, Inc.