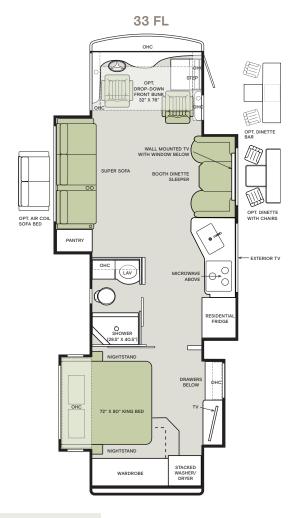

## TIFFIN

CLASS-A

## **BYWAY**

## Interior Décor

Make your experience on the road all your own. Express yourself by choosing from interior selections such as cabinet finishes and décor options for every part of your motorhome. In the 2026 Byway, you'll be able to travel in style no matter where your adventure takes you.

## **CABINETS**





Images shown are representations of paint layouts only and do not reflect all exterior features or options. Colors shown may slightly differ from colors on actual product. Colors of interior decor options shown may vary from colors on actual product.















TIFFIN

MOTORHOMES

For a complete and up-to-date list of available options and specifications, scan the QR Code with your mobile device or visit tiffinmotorhomes.com.



All trademarks and logos are owned or used under license by Tiffin Motor Homes, Inc. and include, but are not limited to: Tiffin Motorhomes®, Many Adventures. One Dream.™, Allegro®, Allegro®, Allegro Breeze®, Allegro RED®, Phaeton®, Allegro Bus®, Zephyr®, Wayfarer®, Roughing It Smoothly®, Open Road®, Byway™, and associated logos and emblems. Unauthorized use of any trademark of Tiffin Motor Homes, Inc. is strictly prohibited.

© Copyright 2025 Tiffin Motor Homes, Inc.