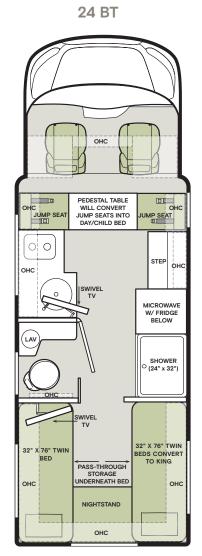

## TIFFIN CLASS-C MIDAS

## Interior Décor

Make your experience on the road all your own. Express yourself by choosing the interior appointments such as cabinet finishes, flooring, and décor ensembles for every part of your motorhome. In the 2025 Midas, you'll be able to go in style no matter where your adventure takes you.

## **CABINETS**







SHADOW WHITE LINEN

SANDSTONE

## **FURNITURE** WINDOW TREATMENT FLOORING COUNTERTOP MASTER SUITE

**SEAFRONT** 

NEW

Premium Paint System
Generation 2 Paint Schemes NEW







Images shown are representations of paint layouts only and do not reflect all exterior features or options. Colors shown may slightly differ from colors on actual product. Colors of interior decor options shown may vary from colors on actual product.







For a complete and up-to-date list of available options and specifications, scan the QR Code with your mobile device or visit tiffinmotorhomes.com.