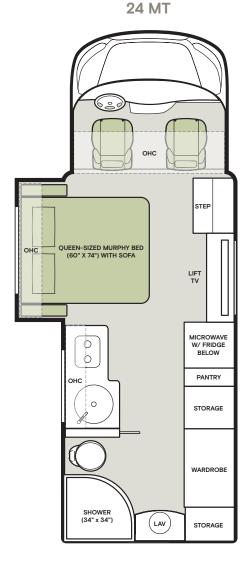

## TIFFIN CLASS-C MIDAS

## Interior Décor

Make your experience on the road all your own. Express yourself by choosing the interior appointments such as cabinet finishes, flooring, and décor ensembles for every part of your motorhome. In the 2025 Midas, you'll be able to go in style no matter where your adventure takes you.

## **CABINETS**







SHADOW WHITE LINEN

SANDSTONE

## **FURNITURE** WINDOW TREATMENT FLOORING COUNTERTOP MASTER SUITE

**SEAFRONT** 

NEW

Premium Paint System
Generation 2 Paint Schemes NEW







Images shown are representations of paint layouts only and do not reflect all exterior features or options. Colors shown may slightly differ from colors on actual product. Colors of interior decor options shown may vary from colors on actual product.







For a complete and up-to-date list of available options and specifications, scan the QR Code with your mobile device or visit tiffinmotorhomes.com.