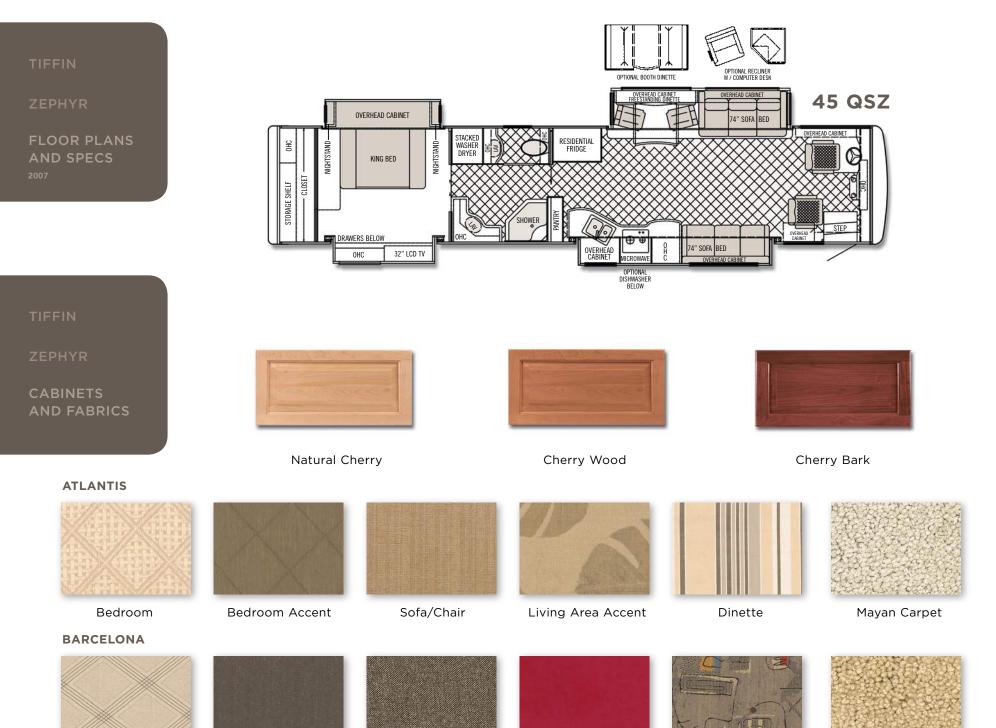

Bedroom Accent

Bedroom

Sofa/Chair

Living Area Accent

Dinette

Lobo Carpet

| ENT                                                         |                                                                                                                                  |                                                                                                                                               |                                                            |                                                                                          |                                                                      |
|-------------------------------------------------------------|----------------------------------------------------------------------------------------------------------------------------------|-----------------------------------------------------------------------------------------------------------------------------------------------|------------------------------------------------------------|------------------------------------------------------------------------------------------|----------------------------------------------------------------------|
| ad Support Structure<br>Gel Coat Fiberglass Molded Roof Cap | One-Piece Molded Gel Coat Fiberglass Front & Rear Caps<br>with Integrated Air Intake     Laminated Gel Coat Fiberglass Sidewalls | Steel / Aluminum Laminated Side Walls, Floor & Roof     1/2" Laminated Floor Decking     Insulated Roof Duct Laminated into Roof Construction |                                                            | Steel Basement Construction     Insulated Firewall     Insulated Steel Cage Engine Cover |                                                                      |
| RTMENT                                                      |                                                                                                                                  |                                                                                                                                               |                                                            |                                                                                          |                                                                      |
| ENT                                                         |                                                                                                                                  |                                                                                                                                               |                                                            |                                                                                          |                                                                      |
| und Dash with Burl Instrumentation Panels                   | Smart Wheel with Controls for ICC, Cruise & Windshie                                                                             | ald Wipers                                                                                                                                    | <ul> <li>Driver &amp; Passenger Map Lights</li> </ul>      |                                                                                          | <ul> <li>Sirius<sup>®</sup> Radio (Requires Subscription)</li> </ul> |
| for Dash Controls                                           | <ul> <li>Adjustable Accelerator &amp; Brake Pedals</li> </ul>                                                                    |                                                                                                                                               | <ul> <li>Dual 12v Outlets in Dash Area (Driver)</li> </ul> |                                                                                          | Cellular Phone Antenna                                               |
| senger Consoles with Controls                               | Power Steering                                                                                                                   |                                                                                                                                               | <ul> <li>Sliding Dash Map Drawer</li> </ul>                |                                                                                          | <ul> <li>In-Dash CD/AM/FM Radio</li> </ul>                           |
| r & Passenger Seats including                               | Power Sun Visors                                                                                                                 |                                                                                                                                               | Phone Jack 12v Outlet (Passenger)                          |                                                                                          | • 32" LCD TV over Cockpit Area (Only 45 QE2                          |
| otrest                                                      | <ul> <li>Driver &amp; Passenger Overhead Fans</li> </ul>                                                                         |                                                                                                                                               | <ul> <li>Compass with Outside Temperature</li> </ul>       |                                                                                          | Quick Power Disconnect                                               |
| Passenger Seat Belts                                        | Pull Down Black-out Screens <sup>®</sup> on Driver/Passenger Windows                                                             |                                                                                                                                               | <ul> <li>Color Rear Vision Monitor System</li> </ul>       |                                                                                          | Fire Extinguisher                                                    |
| n Built-in Beverage Tray                                    | Sliding Dash Map Drawer                                                                                                          |                                                                                                                                               | • CB Radio with Antenna                                    |                                                                                          |                                                                      |
| al System 0                                                 | BOSE <sup>®</sup> Lifestyle Surround So                                                                                          | und System                                                                                                                                    | 0                                                          |                                                                                          |                                                                      |
|                                                             |                                                                                                                                  |                                                                                                                                               |                                                            |                                                                                          |                                                                      |

Natural Cherry Cabinetry (Light) O

| tegrated S<br>ges & Sho<br>itegrated F<br>des) | Acks Hydraunic Heatin<br>Power Locks Water Pump Swit<br>In-Motion Low-Pr<br>One-Piece Panora<br>Black Tank & Gre<br>Water Filter Syste<br>Vented Fresh Wat<br>Power Garden Ho<br>Outside Shower<br>Recessed Docking<br>Spot Light and Ai<br>Basement & Outs | y Tank Flush System<br>em<br>er Tank for Portable Water Fill<br>se Reel<br>g and Fog Lights<br>ir Horns Mounted on Roof<br>ide Compartment Lights | <ul> <li>Porch Light</li> <li>Lighted Exterior Grab Handle</li> <li>Deadbolt Entrance Door Lock</li> <li>Keyless Entry System</li> <li>Air Gliding Step Cover</li> <li>Rear Roof Ladder</li> <li>Heavy Duty Rear Hitch</li> <li>Full Length "ZEPHYR" Mud Flap</li> <li>Rear View Mirror with Compass and O/S Thermometer</li> <li>TV Antenna</li> <li>Electric Power Cord Reel</li> <li>27" Ext. TV with AM/FM Radio and CD</li> </ul> |
|------------------------------------------------|-------------------------------------------------------------------------------------------------------------------------------------------------------------------------------------------------------------------------------------------------------------|---------------------------------------------------------------------------------------------------------------------------------------------------|----------------------------------------------------------------------------------------------------------------------------------------------------------------------------------------------------------------------------------------------------------------------------------------------------------------------------------------------------------------------------------------------------------------------------------------|
| 0                                              | Exterior 32" LCD T                                                                                                                                                                                                                                          | V Galley Slide Out 0                                                                                                                              |                                                                                                                                                                                                                                                                                                                                                                                                                                        |
| ible)                                          | Cloth Magic Sofa Bed on Driver Side     Decorative Wall & Dinette Lighting Packa                                                                                                                                                                            | Decorative Ceiling Panel     e Home Theater System with DVD Player                                                                                | Full Length Mirror in Living Area     Carbon Monoxide Detector                                                                                                                                                                                                                                                                                                                                                                         |
|                                                | 0                                                                                                                                                                                                                                                           | Ultra Flex Air® Hide-a-Bed Sofa Sleeper on                                                                                                        | Passenger Side 0                                                                                                                                                                                                                                                                                                                                                                                                                       |
|                                                | 0                                                                                                                                                                                                                                                           | Cloth Magic Bed Sofa on Passenger Side                                                                                                            | 0                                                                                                                                                                                                                                                                                                                                                                                                                                      |
|                                                | 0                                                                                                                                                                                                                                                           | Cloth Flex Air <sup>®</sup> Hide-a-Bed Sofa Sleeper or                                                                                            |                                                                                                                                                                                                                                                                                                                                                                                                                                        |
| Covers                                         | Integrated Solid Surface Galley Sink with     Solid Surface Splash Guards     Pull-Out Hardwood Pantry with Solid Sur                                                                                                                                       | Convection Microwave with Stainless Fro                                                                                                           |                                                                                                                                                                                                                                                                                                                                                                                                                                        |
|                                                | Integrated Solid Surface Lavatory Sinks (T<br>Built-in Soap Dispenser<br>Mini Blinds & Hardwood Valance                                                                                                                                                     | <ul> <li>Solid Surface Shower Walls with Inlaid 1</li> <li>Tinted Shower Enclosure</li> <li>Cosmetic Lights over Lavatories</li> </ul>            | ile •Towel Holders, Robe Hook, & Lavatory Accessories Package<br>•Raised Panel Bath and Pocket Doors<br>•Stacked Washer / Dryer                                                                                                                                                                                                                                                                                                        |
|                                                | Shirt Closet with Drawers     Large Carpeted Storage Area beneath Bed     Decorative Ceiling Panel                                                                                                                                                          | Large Wardrobe Closet with Built-in Drav     Cedar-Lined Wardrobe     LP Detector                                                                 | vers & Sliding Hardwood/Mirror Doors                                                                                                                                                                                                                                                                                                                                                                                                   |
| • Wa<br>• Pa<br>• Da<br>• Hi                   | -Motion Digital Satellite System<br>allpaper Covering on Sidewalls<br>added Soft Touch Vinyl Ceiling<br>ay/Night Pleated Shades with Decorative Valanc<br>igh-Gloss Tile Flooring<br>uilt-in Speakers with Matching Hardwood Louve                          | • 50 Amp Distribution with Surge Protection                                                                                                       | ries • Smoke Alarm                                                                                                                                                                                                                                                                                                                                                                                                                     |
|                                                | Cherry Wood Cabinetry                                                                                                                                                                                                                                       | O Cherry Ba                                                                                                                                       | ark Cabinetry (Dark) O                                                                                                                                                                                                                                                                                                                                                                                                                 |
|                                                |                                                                                                                                                                                                                                                             |                                                                                                                                                   |                                                                                                                                                                                                                                                                                                                                                                                                                                        |