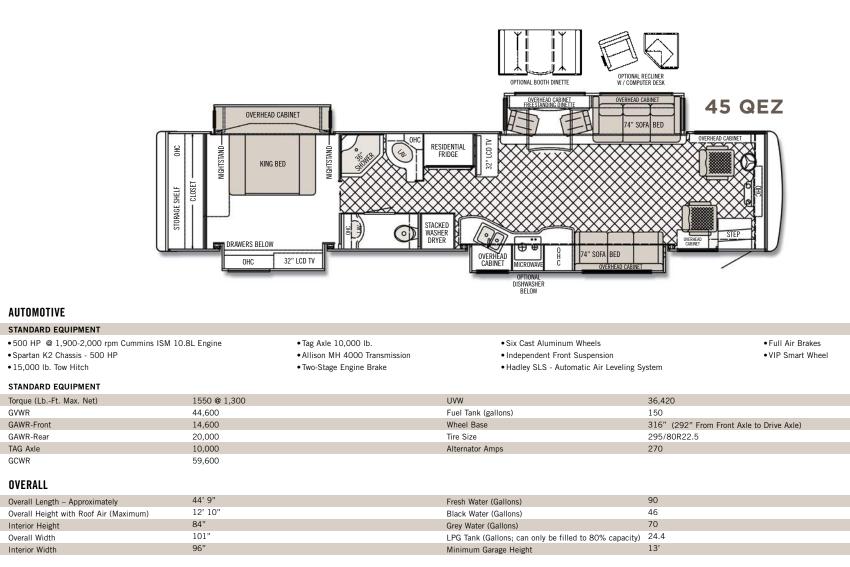

# AUTOMOTIVE

# STANDARD EQUIPMENT

- Spartan K2 Chassis 500 HP 15,000 lb. Tow Hitch

# STANDARD EQUIPMENT

| Torque (LbFt. | Max. | ٩ |
|---------------|------|---|
| GVWR          |      |   |
| GAWR-Front    |      |   |
| GAWR-Rear     |      |   |
| TAG Axle      |      |   |
| GCWR          |      |   |

# OVERALL

Overall Length – Approximately Overall Height with Roof Air (Maximum) Interior Height Overall Width Interior Width