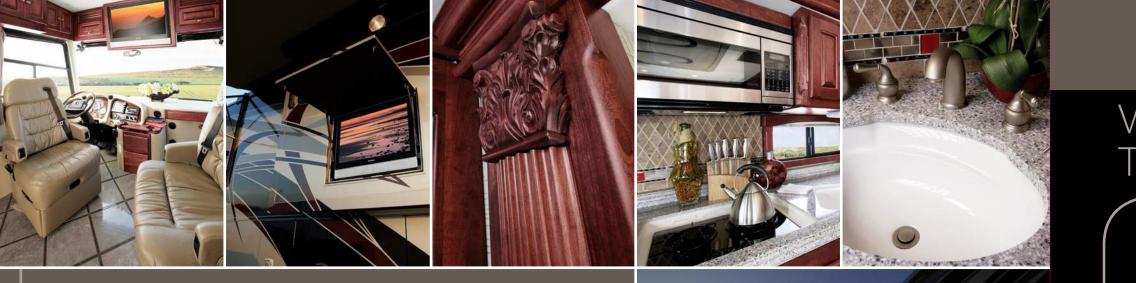

# STRUCTURAL

- STANDARD EQUIPMEN Steel Cockpit Overhead
- Seamless One-Piece Gel

# STANDARD EQUIPMEN

- Ergonomic Wrap Aroun
- Back Light Lettering fo
- Built-in Driver & Passen Six-Way Power Driver &
- Passenger Power Footres
- Integrated Driver & Pass
- Storage Drawers with But

Computer / Navigational

Bedroom Accent

Bedroom

Sofa/Chair

Living Area Accent

Dinette

Lobo Carpet

| ENT                                                         |                                                                                                                                  |                                                                                                                                               |                                                            |                                                                                          |                                                                      |
|-------------------------------------------------------------|----------------------------------------------------------------------------------------------------------------------------------|-----------------------------------------------------------------------------------------------------------------------------------------------|------------------------------------------------------------|------------------------------------------------------------------------------------------|----------------------------------------------------------------------|
| ad Support Structure<br>Gel Coat Fiberglass Molded Roof Cap | One-Piece Molded Gel Coat Fiberglass Front & Rear Caps<br>with Integrated Air Intake     Laminated Gel Coat Fiberglass Sidewalls | Steel / Aluminum Laminated Side Walls, Floor & Roof     1/2" Laminated Floor Decking     Insulated Roof Duct Laminated into Roof Construction |                                                            | Steel Basement Construction     Insulated Firewall     Insulated Steel Cage Engine Cover |                                                                      |
| RTMENT                                                      |                                                                                                                                  |                                                                                                                                               |                                                            |                                                                                          |                                                                      |
| ENT                                                         |                                                                                                                                  |                                                                                                                                               |                                                            |                                                                                          |                                                                      |
| und Dash with Burl Instrumentation Panels                   | Smart Wheel with Controls for ICC, Cruise & Windshie                                                                             | ald Wipers                                                                                                                                    | <ul> <li>Driver &amp; Passenger Map Lights</li> </ul>      |                                                                                          | <ul> <li>Sirius<sup>®</sup> Radio (Requires Subscription)</li> </ul> |
| for Dash Controls                                           | <ul> <li>Adjustable Accelerator &amp; Brake Pedals</li> </ul>                                                                    |                                                                                                                                               | <ul> <li>Dual 12v Outlets in Dash Area (Driver)</li> </ul> |                                                                                          | Cellular Phone Antenna                                               |
| senger Consoles with Controls                               | Power Steering                                                                                                                   |                                                                                                                                               | <ul> <li>Sliding Dash Map Drawer</li> </ul>                |                                                                                          | <ul> <li>In-Dash CD/AM/FM Radio</li> </ul>                           |
| r & Passenger Seats including                               | Power Sun Visors                                                                                                                 |                                                                                                                                               | Phone Jack 12v Outlet (Passenger)                          |                                                                                          | • 32" LCD TV over Cockpit Area (Only 45 QE2                          |
| otrest                                                      | <ul> <li>Driver &amp; Passenger Overhead Fans</li> </ul>                                                                         |                                                                                                                                               | <ul> <li>Compass with Outside Temperature</li> </ul>       |                                                                                          | Quick Power Disconnect                                               |
| Passenger Seat Belts                                        | Pull Down Black-out Screens <sup>®</sup> on Driver/Passenger Windows                                                             |                                                                                                                                               | <ul> <li>Color Rear Vision Monitor System</li> </ul>       |                                                                                          | Fire Extinguisher                                                    |
| n Built-in Beverage Tray                                    | Sliding Dash Map Drawer                                                                                                          |                                                                                                                                               | • CB Radio with Antenna                                    |                                                                                          |                                                                      |
| al System 0                                                 | BOSE <sup>®</sup> Lifestyle Surround So                                                                                          | und System                                                                                                                                    | 0                                                          |                                                                                          |                                                                      |
|                                                             |                                                                                                                                  |                                                                                                                                               |                                                            |                                                                                          |                                                                      |

## STANDARD EQUIPMENT

- One-Piece Fiberglass Gel Coat Front & Rear Fenders with Integr
- Fiberglass Gel Coat Engine Access Door with Swing-Out Hinges
- One-Piece Aluminum Face Swing-Out Baggage Doors with Integ
- Pass Through Basement with Pull Out Storage Tray (Both Sides)
- 12,500 ONAN Generator
- Phone, 120v & 12v Outlets Inside Storage Compartment 3000 Watt Invertor with Generator Start
- Eight House Batteries
- One-Piece Pull Out Generator Access Door
- Three Low Profile Roof Air Conditioners with Heat Pumps
- Two 125W Solar Panels
- Easy Hook-Up Water Compartment with Built-in Hose Exits Multi-Port Manifold System for Hot & Cold Water Lines

# STANDARD EQUIPMENT

 Built-in Dinette Cabinets with Storage (with free standing table) Fully Tiled Living Room

### STANDARD EQUIPMENT

 Solid Surface Counter Tops Electric Residential Refrigerator with Eight House Batteries Recessed Princess Two-Burner Cook Top with Solid Surface Cove

## STANDARD EQUIPMENT

• Two Lavatories with Medicine Cabinets and Drawers Elongated Ceramic Toilet with Electric Flush

# STANDARD EQUIPMENT

- Wall Mounted Thermostats
- 12v Attic Fans with Wall Mounted Controls
- Cable TV Hook-Up and Phone Jacks Solid Hardwood Arch/Raised Panel Doors
- Carpeted Cabinet Shelves
- Ball Bearing Drawer Slides