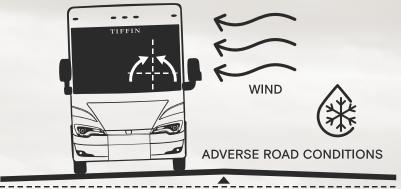

#### **Enhanced Safety**

- Steering assist adapts to driving conditions including road crowning and crosswinds for safer operation at highway speeds.
- Better handling and directional control in adverse road conditions.
- Enhanced drivability and maneuverability.

# Putting Performance in the Driver's Seat.

**PowerDrive** strikes the ideal balance of power and performance for a seamless driving experience. Its electronic motor delivers torque assist to the hydraulic steering system, giving you power at your fingertips. At the same time, integrated sensors monitor torque, steering input, and vehicle speed—adapting in real time to road conditions and hazards.

The result? A smoother, safer, more confident ride. PowerDrive delivers unmatched comfort and control—so you can relax and enjoy the journey.