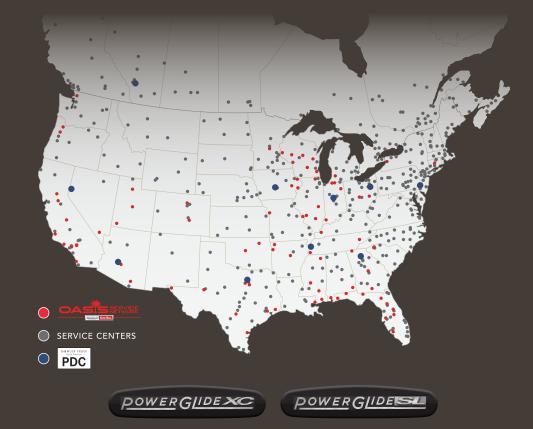

### SERVICE NETWORK 450+ LOCATIONS IN US & CANADA

Tiffin owners on PowerGlideXC, PowerGlideSL or the S2RV chassis have access to the Freightliner service network, the largest in the industry, including Oasis locations – specialists in RV service.

Download the 24/7 app and we'll help you find a dealer in our service network.

Scan to download the My 24/7 Direct mobile app!