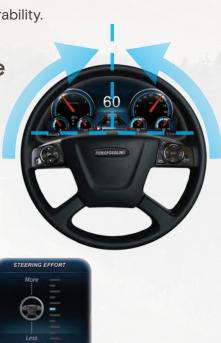

#### **Comfort & Confidence**

- Powered steering assist reduces driver fatigue.
- Steering automatically returns to the center, for smooth operation.
- Powered tilt and telescoping column control.

Customer position memory on Zephyr only.

# Putting Performance in the Driver's Seat.

**PowerDrive** strikes the ideal balance of power and performance for a seamless driving experience. Its electronic motor delivers torque assist to the hydraulic steering system, giving you power at your fingertips. At the same time, integrated sensors monitor torque, steering input, and vehicle speed—adapting in real time to road conditions and hazards.

The result? A smoother, safer, more confident ride. PowerDrive delivers unmatched comfort and control—so you can relax and enjoy the journey.