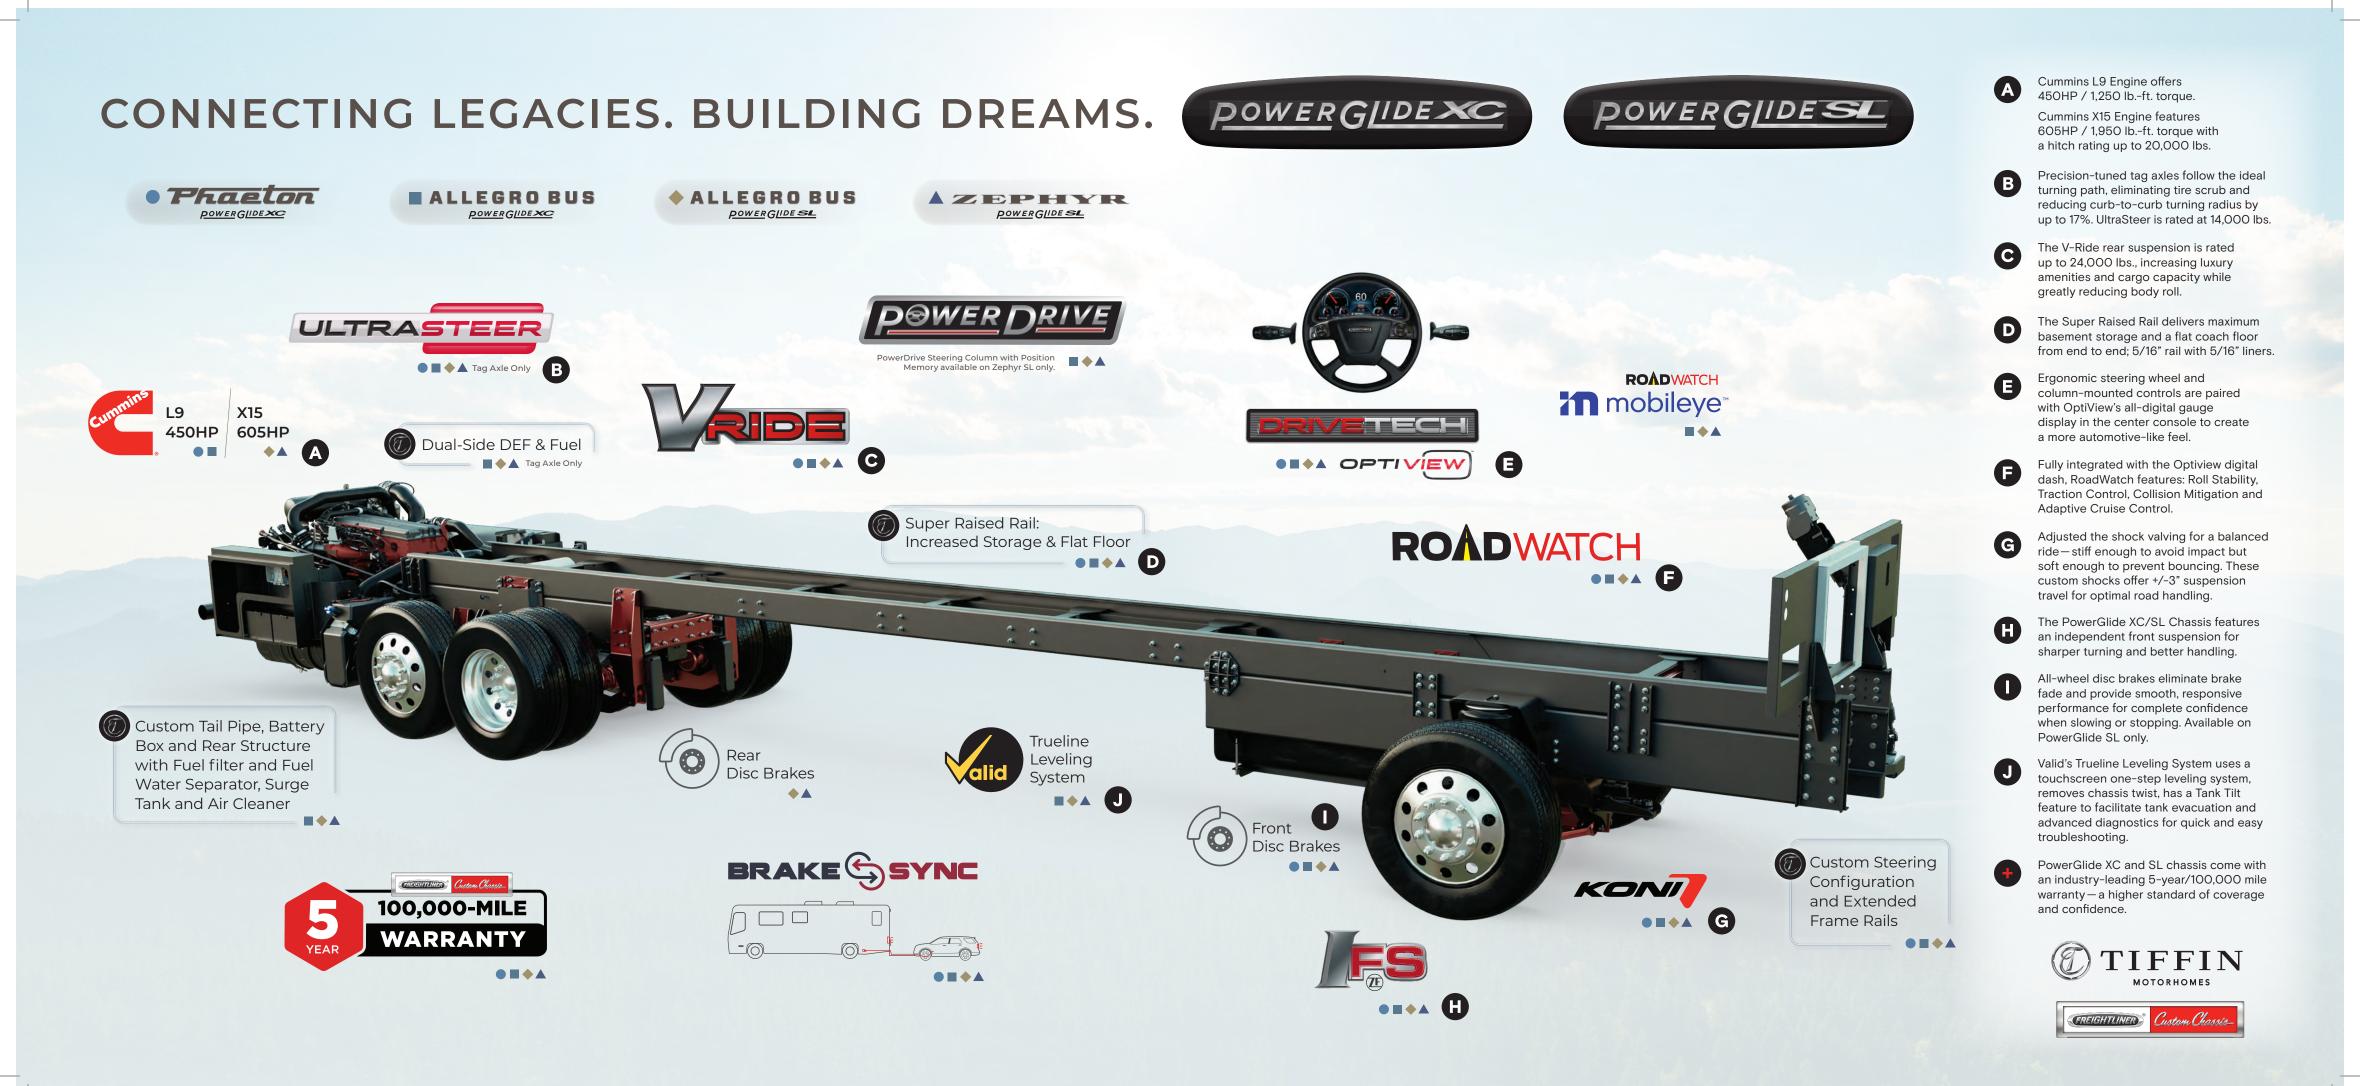

ROAD CROWN

#### **Enhanced Safety**

- Steering assist adapts to driving conditions including road crowning and crosswinds for safer operation at highway speeds.
- Better handling and directional control in adverse road conditions.
- Enhanced drivability and maneuverability.

#### **Comfort & Confidence**

- Powered steering assist reduces driver fatigue.
- Steering automatically returns to the center, for smooth operation.
- Powered tilt and telescoping column control.

Customer position memory on Zephyr only.

"Power Drive has completely transformed the Tiffin Class A driving experience – these are the smoothest, most responsive coaches we've ever built.

- Bob & Judy Tiffin

### SERVICE NETWORK 450+ LOCATIONS IN US & CANADA

Tiffin owners on PowerGlideXC, PowerGlideSL or the S2RV chassis have access to the Freightliner service network, the largest in the industry, including Oasis locations – specialists in RV service.

Download the 24/7 app and we'll help you find a dealer in our service network.

Scan to download the My 24/7 Direct mobile app!

#### DAIMLER TRUCK North America

Freightliner Custom Chassis - A Daimler Group Brand

©2025 Daimler Truck North America LLC. All rights reserved. Freightliner Custom Chassis Corporation is a subsidiary of Daimler Truck North America LLC, a Daimler company. Specifications are subject to change without notice. Freightliner Custom Chassis Corporation is registered to ISO 9001:2000 and ISO 14001:2004. FCCC6187–04/25

#### INTRODUCING

## ENGINEERED FOR POWER. OPTIMIZED FOR PERFORMANCE. EXCLUSIVE TO TIFFIN.

**Now Featuring** 

## TIFFIN

# Putting Performance in the Driver's Seat.

**PowerDrive** strikes the ideal balance of power and performance for a seamless driving experience. Its electronic motor delivers torque assist to the hydraulic steering system, giving you power at your fingertips. At the same time, integrated sensors monitor torque, steering input, and vehicle speed—adapting in real time to road conditions and hazards.

The result? A smoother, safer, more confident ride. PowerDrive delivers unmatched comfort and control—so you can relax and enjoy the journey.