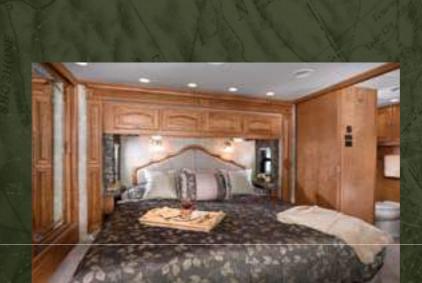

### A FIRST FLOOR PENTHOUSE.

#### BEDROOM

Get back the breath today's scenery took away. It seems odd to tell you how to relax while you're on vacation, but there's nothing out of place in the spacious bedroom of the Allegro Bus. With several different floor plans to choose from, this bedroom suite features cedar-lined shirt closets with large drawers, a 26" LCD TV and an optional washer and dryer. And if that wasn't enough, this room is pre-wired for a DVD player. And of course, no luxury bedroom would be complete without an optional 72" wide king-size mattress and newly designed head-board to greet you at the end of the day.