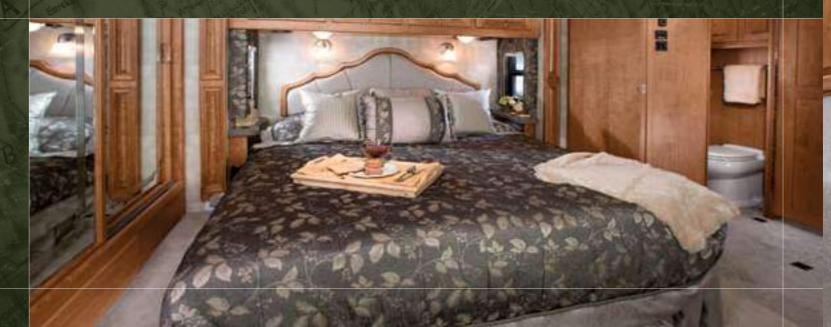

#### BEDROOM

Get back the breath today's scenery took away. It seems odd to tell you how to relax while you're on vacation, but there's nothing out of place in the spacious bedroom of the Allegro Bus. With several different floor plans to choose from, this bedroom suite features cedar-lined shirt closets with large drawers, a 26" LCD TV and an optional washer and dryer. And if that wasn't enough, this room is pre-wired for a DVD player. And of course, no luxury bedroom would be complete without an optional 72" wide king-size mattress and newly designed head-board to greet you at the end of the day.