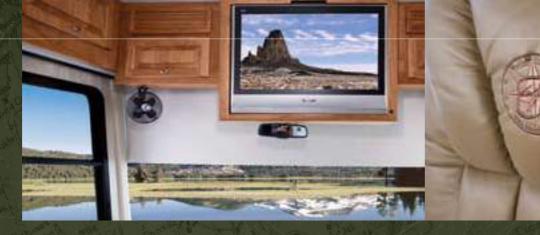

#### BEDROOM

Get back the breath today's scenery took away. It seems odd to tell you how to relax while you're on vacation, but there's nothing out of place in the spacious bedroom of the Allegro Bus. With several different floor plans to choose from, this bedroom suite features cedar-lined shirt closets with large drawers, a 26" LCD TV and an optional washer and dryer. And if that wasn't enough, this room is pre-wired for a DVD player. And of course, no luxury bedroom would be complete without an optional 72" wide king-size mattress and newly designed head-board to greet you at the end of the day.