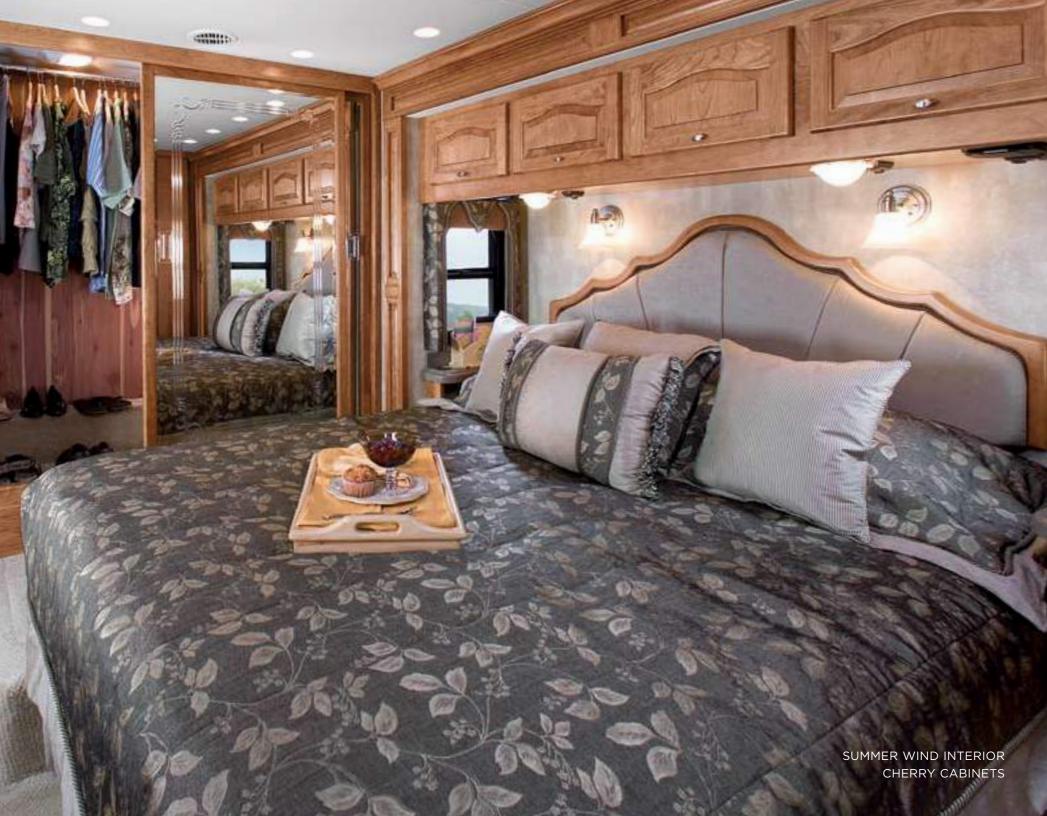

#### BEDROOM

Get back the breath today's scenery took away. It seems odd to tell you how to relax while you're on vacation, but there's nothing out of place in the spacious bedroom of the Allegro Bus. With several different floor plans to choose from, this bedroom suite features cedar-lined shirt closets with large drawers, a 26" LCD TV and an optional washer and dryer. And if that wasn't enough, this room is pre-wired for a DVD player. And of course, no luxury bedroom would be complete without an optional 72" wide king-size mattress and newly designed head-board to greet you at the end of the day.