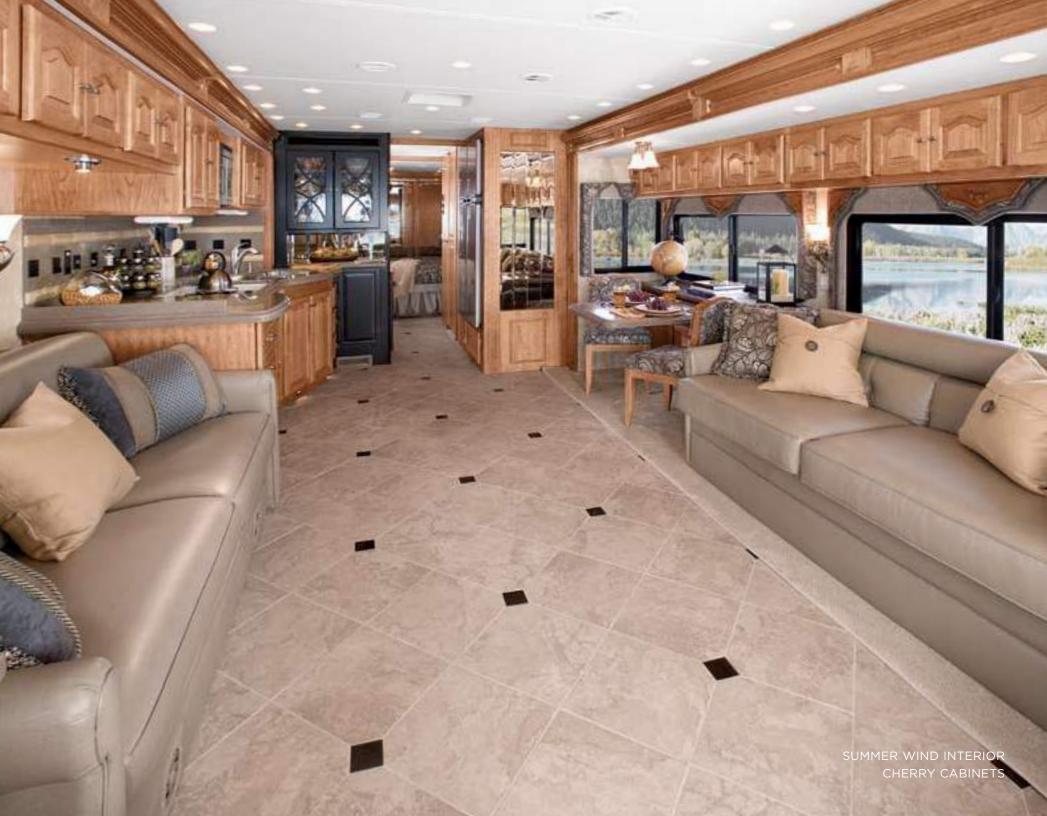

## AN OASIS ON WHEELS.

### BATHROOM/AMENITIES

Lose yourself between the living room and the bedroom. With the help of privacy doors, you can create an escape of luxurious proportions. With its spacious medicine cabinets, largel vanity, and newly designed backsplashes, the bathroom of the Allegro Bus lavishes you with all the comforts of home. A roomy linen closet and round shower enclosure are also available on certain floor plans.