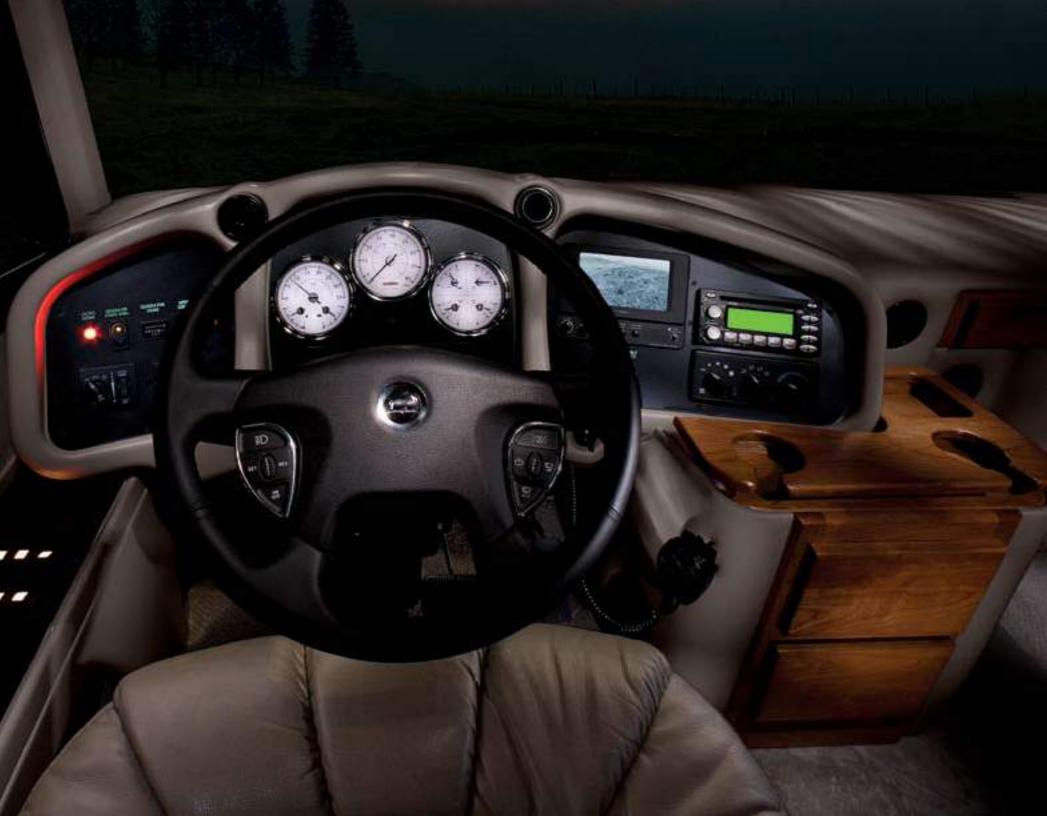

### BEHIND THE WHEEL. AHEAD OF THE CURVE.

#### COCKPIT

The moment you sit down, you know. Whether it's the super comfortable Ultra Leather Flexsteel™ seats that rotate to face the living area, the color back-up monitor perfectly positioned next to the optional satellite-ready radio or the 3000 MH 6-speed auto transmission beneath the cockpit, you know that you're in control of something special. With the Allegro Bus, our designers thought of everything so you can think about anything as you gaze out the one-piece tinted windshield.