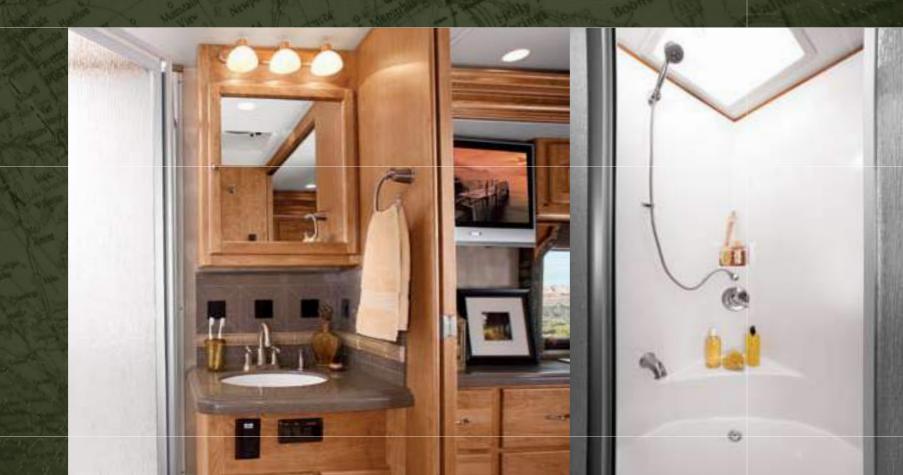

### BATHROOM/AMENITIES

Lose yourself between the living room and the bedroom. With the help of privacy doors, you can create an escape of luxurious proportions. With its spacious medicine cabinets, largel vanity, and newly designed backsplashes, the bathroom of the Allegro Bus lavishes you with all the comforts of home. A roomy linen closet and round shower enclosure are also available on certain floor plans.