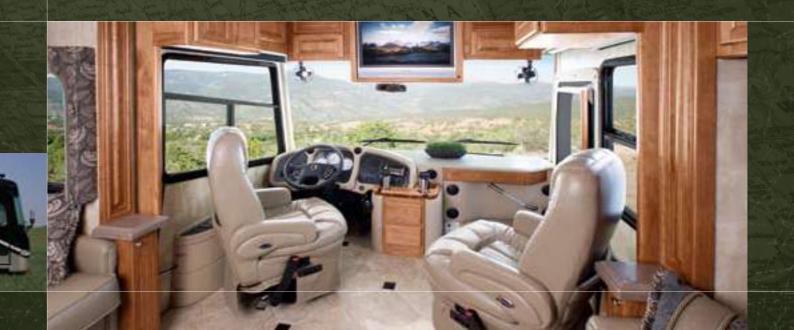

### BEHIND THE WHEEL. AHEAD OF THE CURVE.

#### COCKPIT

The moment you sit down, you know. Whether it's the super comfortable Ultra Leather Flexsteel™ seats that rotate to face the living area, the color back-up monitor perfectly positioned next to the optional satellite-ready radio or the 3000 MH 6-speed auto transmission beneath the cockpit, you know that you're in control of something special. With the Allegro Bus, our designers thought of everything so you can think about anything as you gaze out the one-piece tinted windshield.