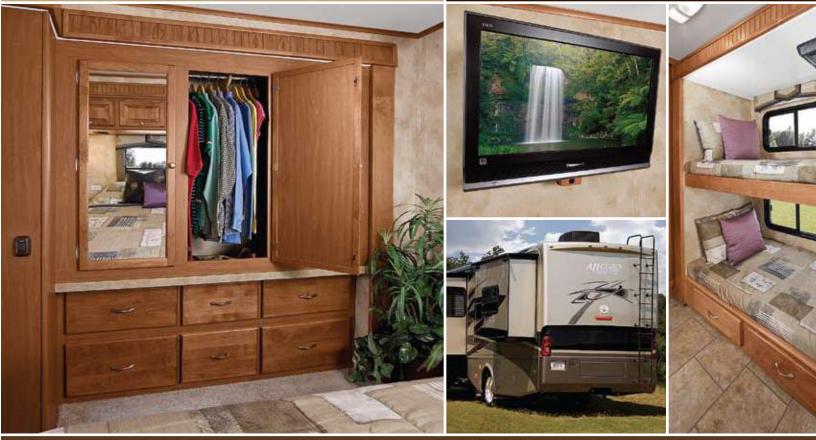

### TIFFIN ALLEGRO BEDROOM

## power nap

### WAKE UP AND SMELL THE FREEDOM.

This is how to rise and shine on the open road. The bedroom of the Allegro features full carpeting, an innerspring mattress, nightstands, generous storage space, automatic lighting in the rear wardrobe, and custom cabinetry with overhead reading lights. Traveling with the whole family? The bunk beds in the 35 QBA give everyone room to stretch out. With an optional 26" LCD TV and optional day/night privacy shades, the Allegro bedroom is the perfect rest stop on the road. Welcome home.