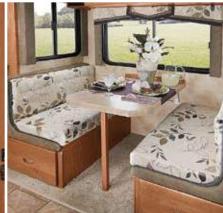

### INTO THE GREAT WIDE OPEN.

Answer the call of the great indoors as you step into the spacious living area of the Allegro. Ample seating and a ceiling set at seven feet create an open area that is as comforting as it is accommodating. Everything in this room is designed for your convenience — from large custom, hand-crafted cabinetry to high-quality kitchen appliances, three-burner cooktop with oven, and an optional freestanding dinette table. And when you're ready to relax, the LCD TV, optional surround sound system, and standard round digital antenna, make the Allegro the only way to truly live on the road.