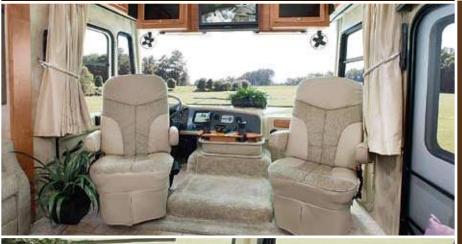

## control room

## THIS IS WHERE YOU PUT YOUR FOOT DOWN.

Make your stand while sitting down. Enjoy convenient access to the lighted instrument panel, CD player with AM/FM stereo, power switches for the patio awning and windshield privacy curtain, and then swivel in your Flexsteel® driver and passenger seats to face the living area. The Allegro offers you the choice of eight different full body paint schemes, and with tilt steering and a back-up monitor, total control over the road is right in front of you.