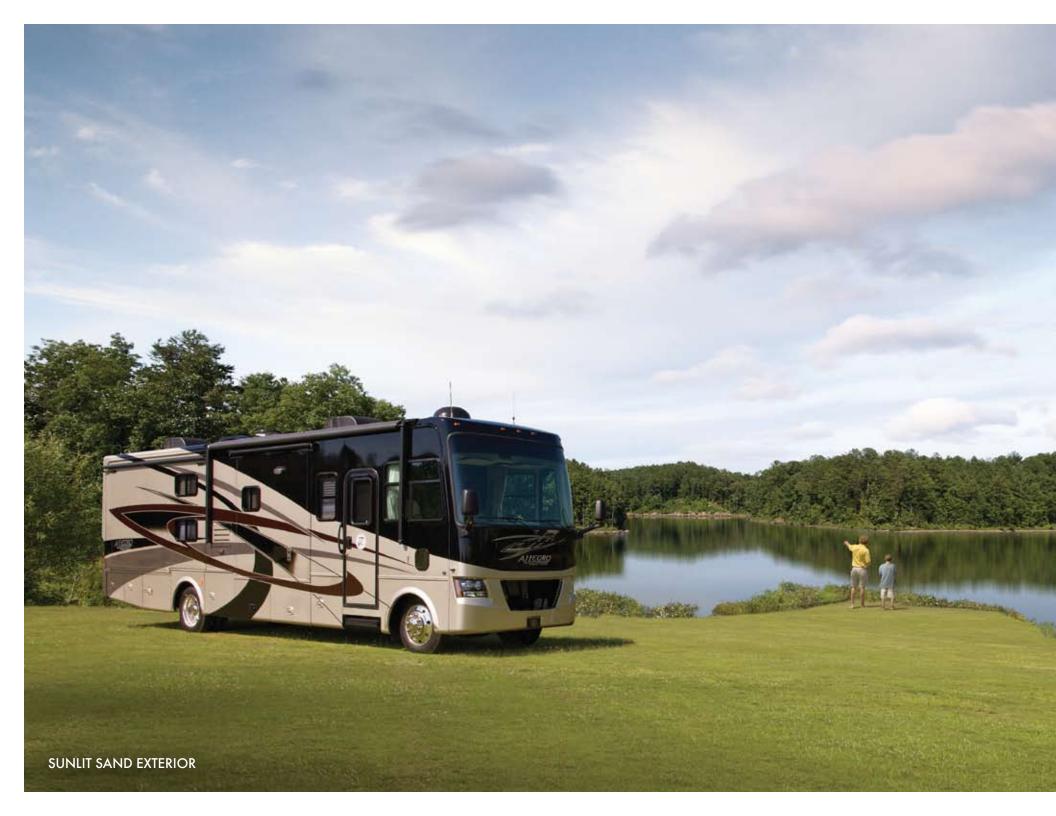

## open road

Nothing gets you out there in style like the precision-crafted Allegro from Tiffin. It's the perfect combination of comfort and design featuring five different floor plans with spacious slide-outs and new raised ceilings. The Allegro gives you the option of a Front Engine Diesel by Freightliner (FRED), a Workhorse or Ford chassis—providing all the power you need to see the world. And with the industry's best warranty, freedom is closer than ever.