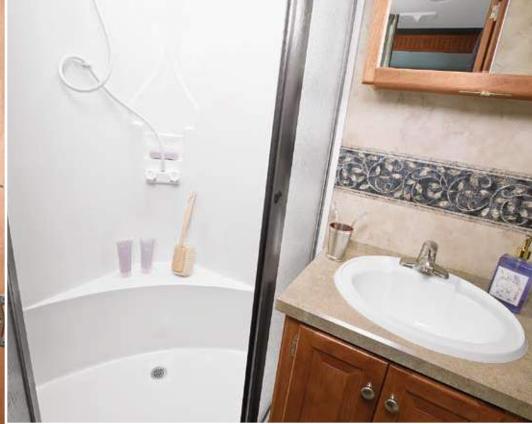

### TIFFIN ALLEGRO BATHROOM

# refreshing design

When you're on the road, it feels good to have a place designed around you. The luxuries in the Allegro bathroom are everywhere as you discover a separate, private room that's just for you. Standard design features include a fiberglass shower, a satin nickel vanity faucet and full-tile flooring. The subtle and smart touches continue with a skylight in the shower and custom cabinetry that is manufactured in-house by skilled Tiffin craftsmen.