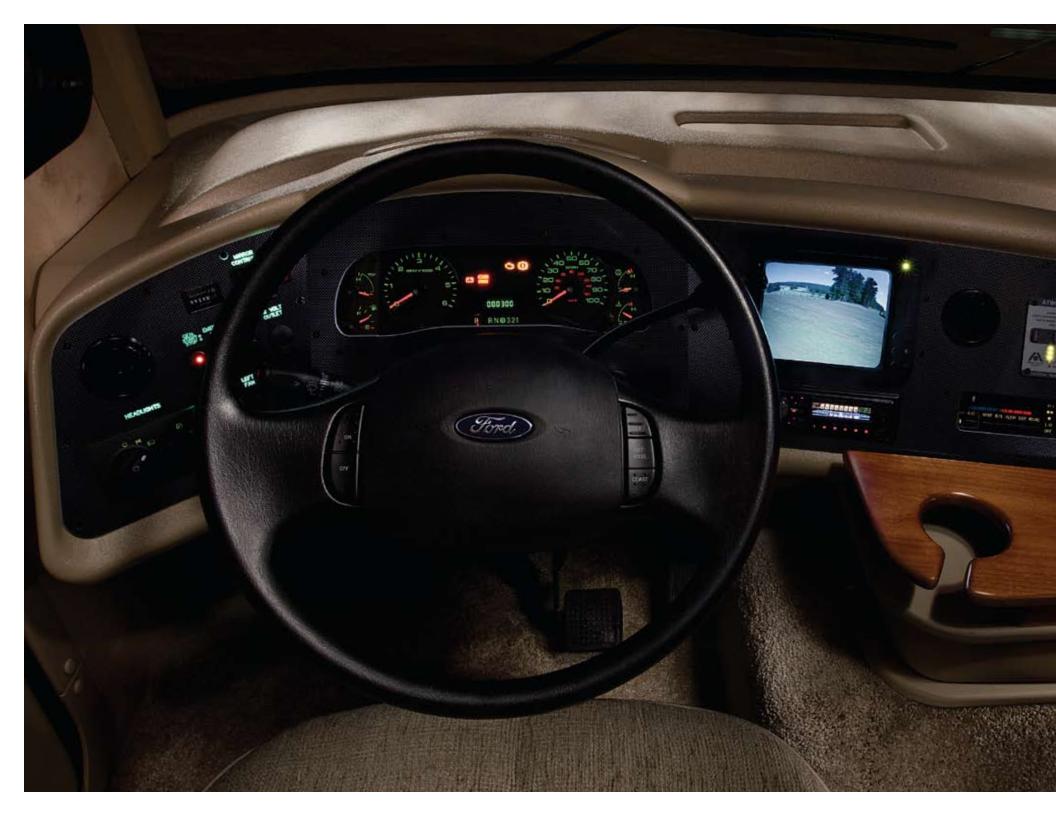

## control room

## THIS IS WHERE YOU PUT YOUR FOOT DOWN.

Make your stand while sitting down. Enjoy convenient access to the lighted instrument panel, CD player with AM/FM stereo, power switches for the patio awning and windshield privacy curtain, and then swivel in your Flexsteel® driver and passenger seats to face the living area. The Allegro offers you the choice of eight different full body paint schemes, and with tilt steering and a back-up monitor, total control over the road is right in front of you.