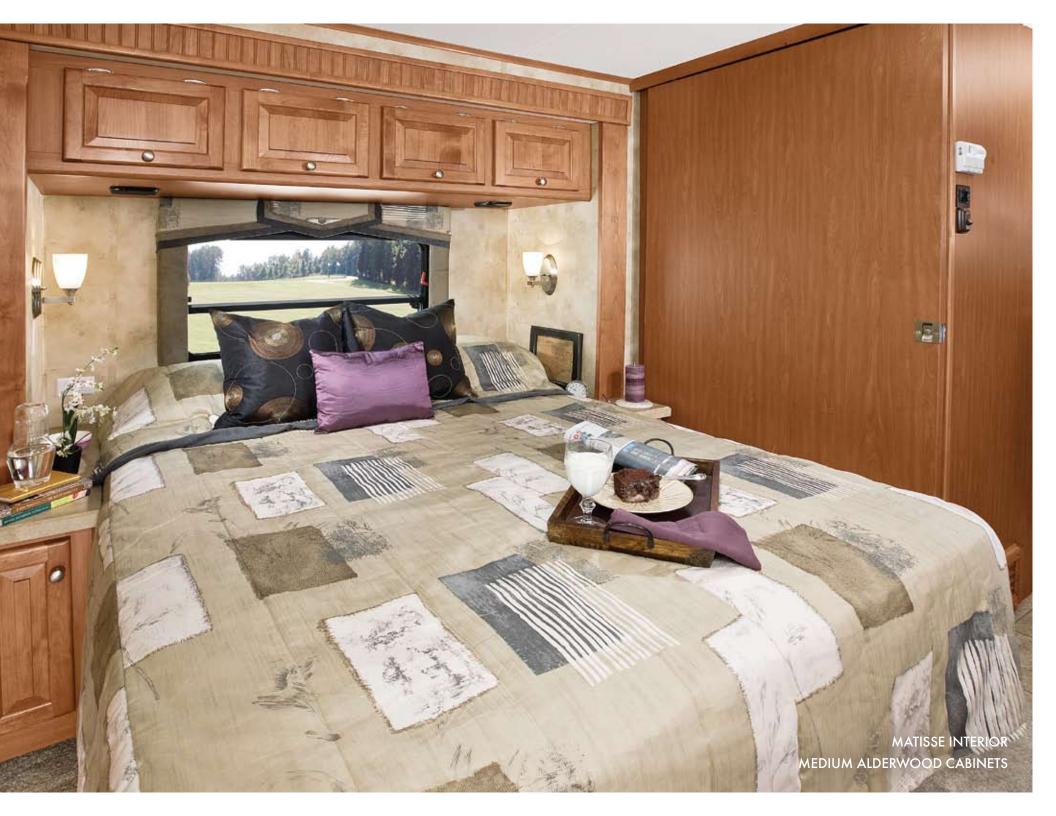

### TIFFIN ALLEGRO BEDROOM

## power nap

### WAKE UP AND SMELL THE FREEDOM.

This is how to rise and shine on the open road. The bedroom of the Allegro features full carpeting, an innerspring mattress, nightstands, generous storage space, automatic lighting in the rear wardrobe, and custom cabinetry with overhead reading lights. Traveling with the whole family? The bunk beds in the 35 QBA give everyone room to stretch out. With an optional 26" LCD TV and optional day/night privacy shades, the Allegro bedroom is the perfect rest stop on the road. Welcome home.