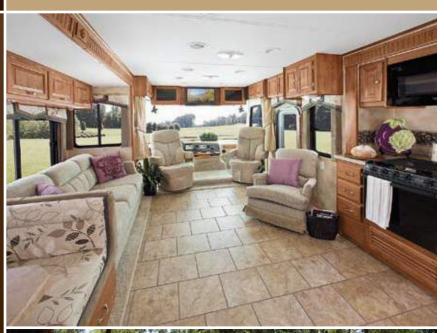

## interior beauty

### INTO THE GREAT WIDE OPEN.

Answer the call of the great indoors as you step into the spacious living area of the Allegro. Ample seating and a ceiling set at seven feet create an open area that is as comforting as it is accommodating. Everything in this room is designed for your convenience — from large custom, hand-crafted cabinetry to high-quality kitchen appliances, three-burner cooktop with oven, and an optional freestanding dinette table. And when you're ready to relax, the LCD TV, optional surround sound system, and standard round digital antenna, make the Allegro the only way to truly live on the road.