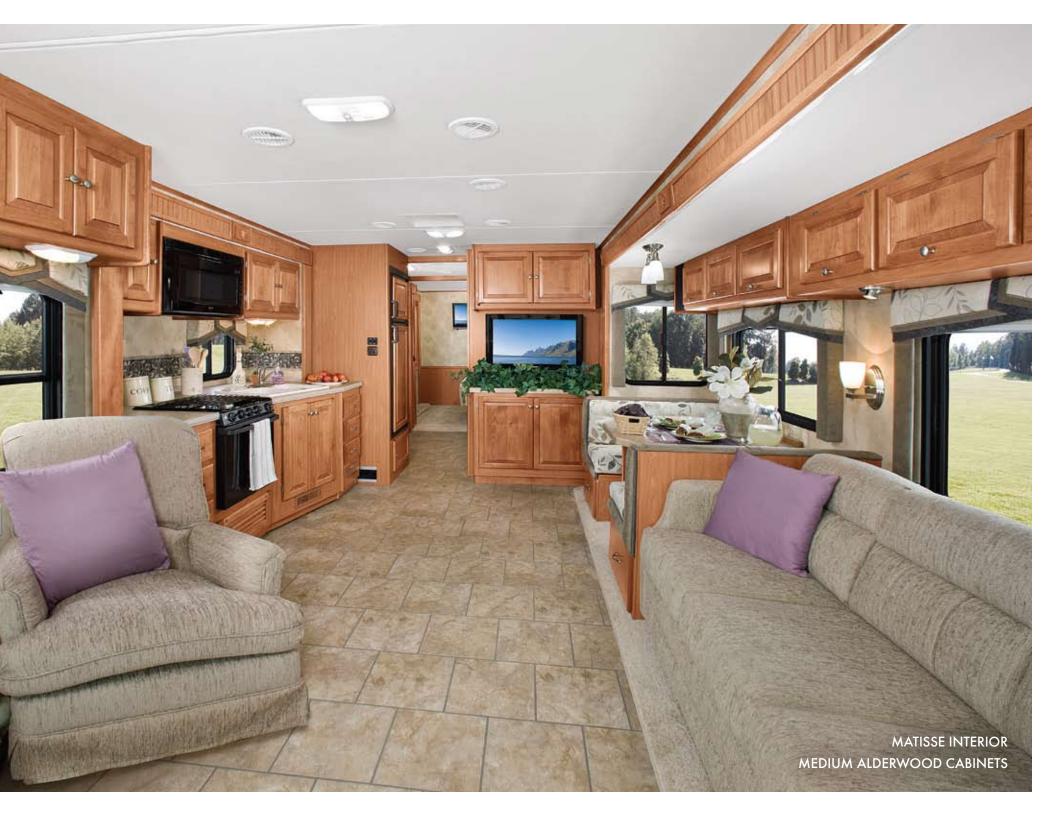

## interior beauty

### INTO THE GREAT WIDE OPEN.

Answer the call of the great indoors as you step into the spacious living area of the Allegro. Ample seating and a ceiling set at seven feet create an open area that is as comforting as it is accommodating. Everything in this room is designed for your convenience — from large custom, hand-crafted cabinetry to high-quality kitchen appliances, three-burner cooktop with oven, and an optional freestanding dinette table. And when you're ready to relax, the LCD TV, optional surround sound system, and standard round digital antenna, make the Allegro the only way to truly live on the road.