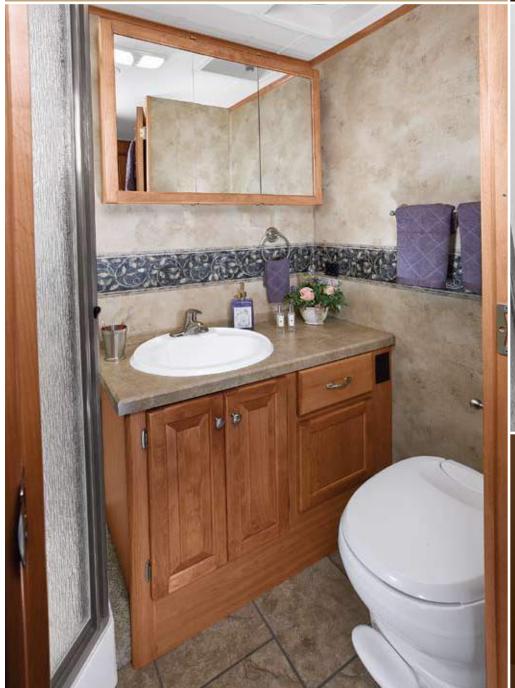

### TIFFIN ALLEGRO BATHROOM

# refreshing design

When you're on the road, it feels good to have a place designed around you. The luxuries in the Allegro bathroom are everywhere as you discover a separate, private room that's just for you. Standard design features include a fiberglass shower, a satin nickel vanity faucet and full-tile flooring. The subtle and smart touches continue with a skylight in the shower and custom cabinetry that is manufactured in-house by skilled Tiffin craftsmen.