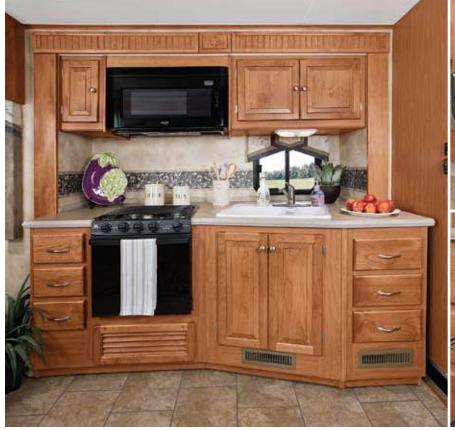

### INTO THE GREAT WIDE OPEN.

Answer the call of the great indoors as you step into the spacious living area of the Allegro. Ample seating and a ceiling set at seven feet create an open area that is as comforting as it is accommodating. Everything in this room is designed for your convenience — from large custom, hand-crafted cabinetry to high-quality kitchen appliances, three-burner cooktop with oven, and an optional freestanding dinette table. And when you're ready to relax, the LCD TV, optional surround sound system, and standard round digital antenna, make the Allegro the only way to truly live on the road.