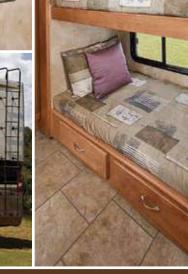

### WAKE UP AND SMELL THE FREEDOM.

This is how to rise and shine on the open road. The bedroom of the Allegro features full carpeting, an innerspring mattress, nightstands, generous storage space, automatic lighting in the rear wardrobe, and custom cabinetry with overhead reading lights. Traveling with the whole family? The bunk beds in the 35 QBA give everyone room to stretch out. With an optional 26" LCD TV and optional day/night privacy shades, the Allegro bedroom is the perfect rest stop on the road. Welcome home.