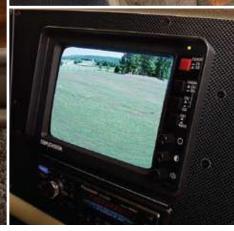

## THIS IS WHERE YOU PUT YOUR FOOT DOWN.

Make your stand while sitting down. Enjoy convenient access to the lighted instrument panel, CD player with AM/FM stereo, power switches for the patio awning and windshield privacy curtain, and then swivel in your Flexsteel® driver and passenger seats to face the living area. The Allegro offers you the choice of eight different full body paint schemes, and with tilt steering and a back-up monitor, total control over the road is right in front of you.