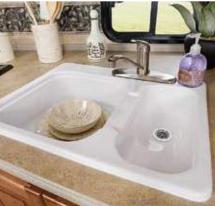

# refreshing design

When you're on the road, it feels good to have a place designed around you. The luxuries in the Allegro bathroom are everywhere as you discover a separate, private room that's just for you. Standard design features include a fiberglass shower, a satin nickel vanity faucet and full-tile flooring. The subtle and smart touches continue with a skylight in the shower and custom cabinetry that is manufactured in-house by skilled Tiffin craftsmen.