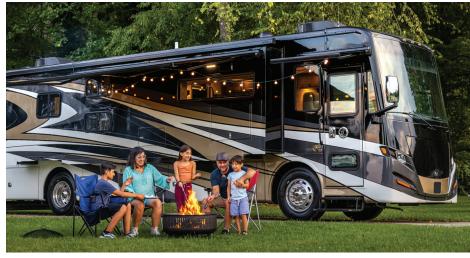

Top to bottom: 50th Anniversary Exterior; Living Area featuring Taupe Hill Ultra Leather furniture, Contessaora floor tile, Booth Dinette/Sleeper and a Fireplace; Bunk Beds. All interiors shown are 38 KA with Shadow cabinets and Stoney Creek décor.