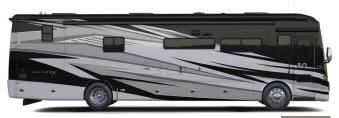

Top to bottom: 50th Anniversary Exterior; Living Area featuring Taupe Hill Ultra Leather furniture, Contessaora floor tile, Booth Dinette/Sleeper and a Fireplace; Bunk Beds. All interiors shown are 38 KA with Shadow cabinets and Stoney Creek décor.

50TH ANNIVERSARY

Images shown are representations of paint layouts only and do not reflect all exterior features or options. Colors shown may slightly differ from colors on actual product.

G4 FROSTED GRANITE