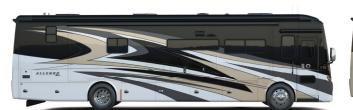

Top to bottom: 50th Anniversary Exterior; Living Area featuring Taupe Hill Ultra Leather furniture, Contessaora floor tile, Booth Dinette/Sleeper and a Fireplace; Bunk Beds. All interiors shown are 38 KA with Shadow cabinets and Stoney Creek décor.

#### **GENERATION 4**

G4 NASA

G4 EURO BLUE

G4 FIRE OPAL

G4 RUSTIC CANYON

NEW

G5 NASA

**GENERATION 5** 

50TH ANNIVERSARY

Images shown are representations of paint layouts only and do not reflect all exterior features or options. Colors shown may slightly differ from colors on actual product.

G4 FROSTED GRANITE