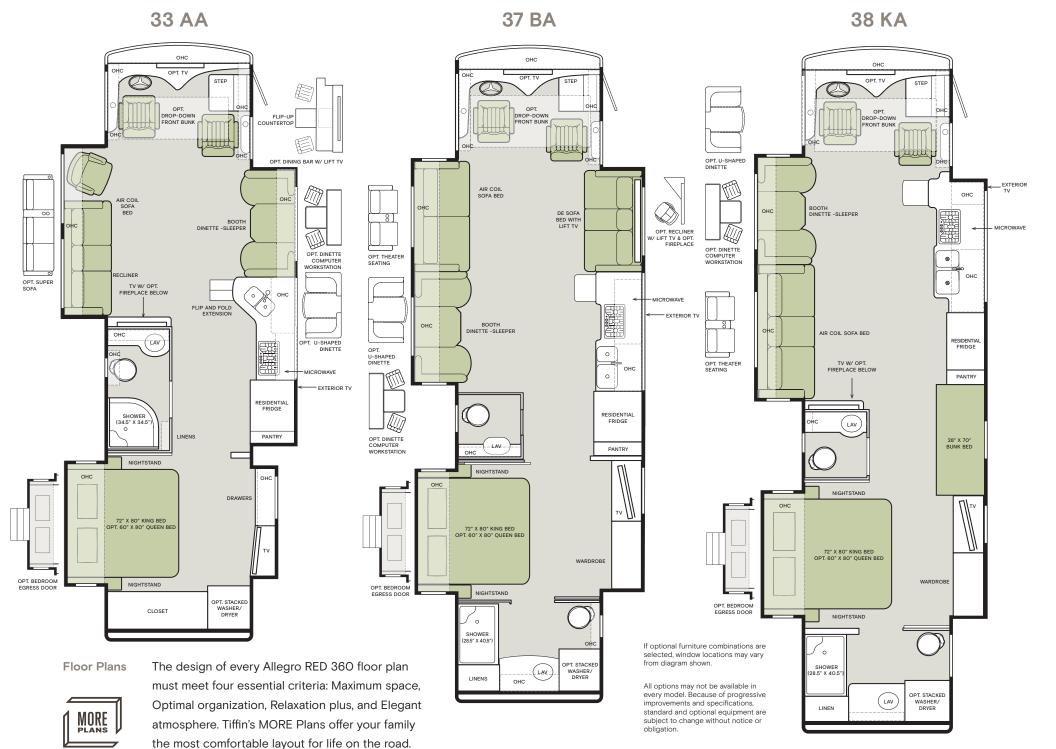

#### WHAT'S NEW

| · 37 PA Floorplan                                                      | Belgian and Cocoon Ultraleather Colors                           | <ul> <li>L-Shapes Sofa Furniture Options</li> </ul>              |
|------------------------------------------------------------------------|------------------------------------------------------------------|------------------------------------------------------------------|
| NO LONGER AVAILABLE                                                    |                                                                  |                                                                  |
|                                                                        | <ul> <li>AGM Battery Option Now Available</li> </ul>             | Spyder System Control Panels                                     |
| <ul> <li>50th Anniversary Decal</li> </ul>                             | Behind Bedroom TV on 37 BA & 38 KA                               | Heater Now Controllable Through the                              |
| <ul> <li>50th Anniversary Exterior Paint Color Packages</li> </ul>     | <ul> <li>Centralized Entertainment Center Now Located</li> </ul> | • Truma AquaGo™ Comfort Instant Water                            |
| <ul> <li>Generation 5 Paint Schemes</li> </ul>                         | <ul> <li>Cellular Signal Booster Now Available</li> </ul>        | Chrome Dryer Vents                                               |
| <ul> <li>Two New Tiles (Vicinity Natural &amp; Contessaora)</li> </ul> | <ul> <li>New Wi-Fi Booster</li> </ul>                            | • New 14.5' Lippert™ On-The-Go™ Ladder                           |
| • Two New Ultraleather Colors (Trail and Taupe Hills                   | Lift Up Seat Storage Access                                      | <ul> <li>Updated Dinette Computer Workstation Option</li> </ul>  |
| Creek & Soft Suede)                                                    | <ul> <li>Updated Dinette Booth Seating for</li> </ul>            | <ul> <li>Updated Black Hardware and Plumbing Fixtures</li> </ul> |
| <ul> <li>Two New Fabric Suites (Stoney</li> </ul>                      | <ul> <li>Foot Ledge in Shower</li> </ul>                         | <ul> <li>Updated Furniture Styling</li> </ul>                    |

• Urban Putty II, Dark Brew II, Silver

Light III Fabric Suites

Vicinity & Articulo White Tile

- L-Shapes Sofa Furniture Options
- Molded-in Shower Seats