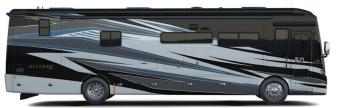

Top to bottom: 50th Anniversary Exterior; Living Area featuring Taupe Hill Ultra Leather furniture, Contessaora floor tile, Booth Dinette/Sleeper and a Fireplace; Bunk Beds. All interiors shown are 38 KA with Shadow cabinets and Stoney Creek décor.

50TH ANNIVERSARY

Images shown are representations of paint layouts only and do not reflect all exterior features or options. Colors shown may slightly differ from colors on actual product.

G4 FROSTED GRANITE