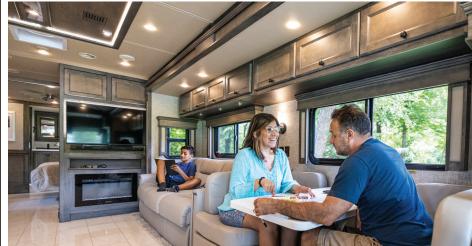

Top to bottom: 50th Anniversary Exterior; Living Area featuring Taupe Hill Ultra Leather furniture, Contessaora floor tile, Booth Dinette/Sleeper and a Fireplace; Bunk Beds. All interiors shown are 38 KA with Shadow cabinets and Stoney Creek décor.

#### **Interior Décor**

Make your experience on the road all your own. Express yourself by choosing the interior appointments such as cabinet finishes, flooring, and décor ensembles for every part of your motorhome. In the 2023 Allegro RED 360, you'll be able to go in style no matter where you go.