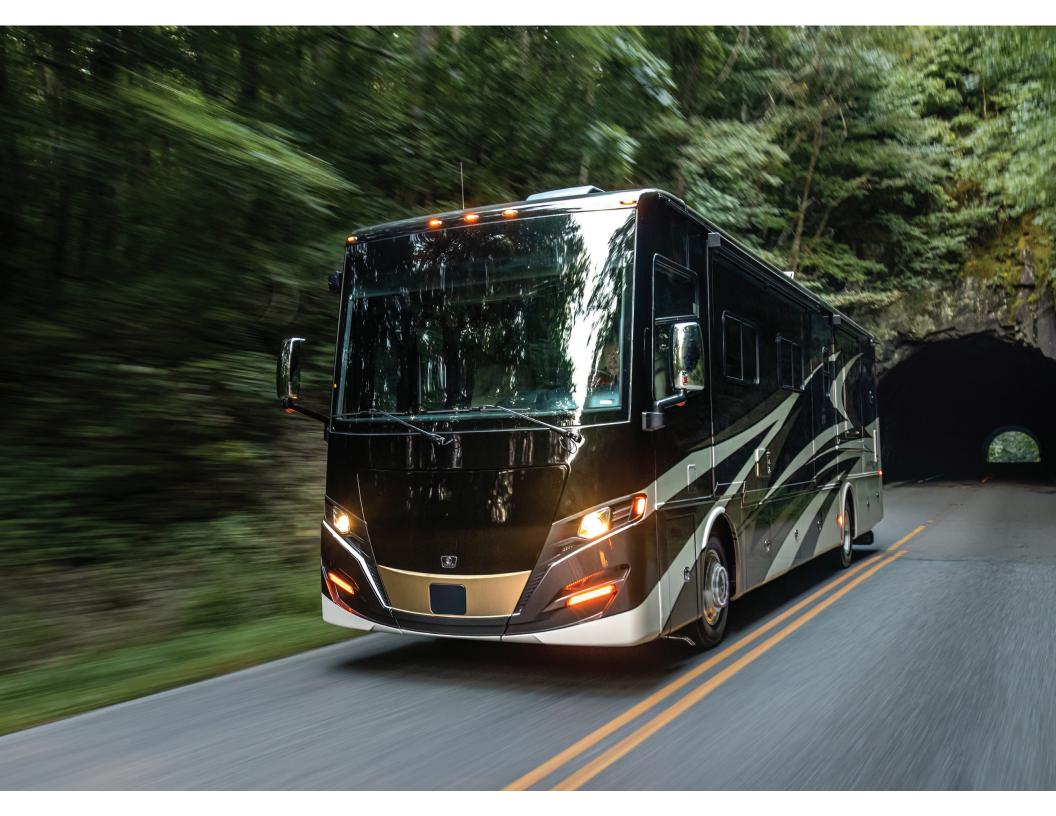

# ALEGRO RED 360

### CRAFTED TO THE HIGHEST STANDARDS. YOURS.

Inside and out, Tiffin's acclaimed Allegro RED 360 keeps getting better. The new 2023 RED 360 model features new amenities that will turn every trip into an exciting adventure. Its powerful Rear Engine Diesel, worthy of being this model's namesake, delivers spirited performance with an impressive 10,000 lb towing capacity. Freightliner's Roadwatch Package, with its array of innovative safety features, comes standard on all three RED 360 floorplans to ensure safe travels. You can live luxuriously in the exceptionally appointed cabin, where entertainment, fine dining, and comfort are at your fingertips. Designed to delight, the RED 360 gives you room to adventure any way you want, with multiple slide-out rooms and 7' ceilings. The new 2023 RED 360 is as unforgettable as the journeys you'll take.