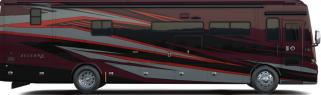

Top to bottom: 50th Anniversary Exterior; Living Area featuring Taupe Hill Ultra Leather furniture, Contessaora floor tile, Booth Dinette/Sleeper and a Fireplace; Bunk Beds. All interiors shown are 38 KA with Shadow cabinets and Stoney Creek décor.

50TH ANNIVERSARY

Images shown are representations of paint layouts only and do not reflect all exterior features or options. Colors shown may slightly differ from colors on actual product.

G4 FROSTED GRANITE