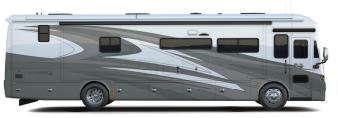

Top to bottom: 50th Anniversary Exterior; Living Area featuring Taupe Hill Ultra Leather furniture, Contessaora floor tile, Booth Dinette/Sleeper and a Fireplace; Bunk Beds. All interiors shown are 38 KA with Shadow cabinets and Stoney Creek décor.

50TH ANNIVERSARY

Images shown are representations of paint layouts only and do not reflect all exterior features or options. Colors shown may slightly differ from colors on actual product.

G4 FROSTED GRANITE