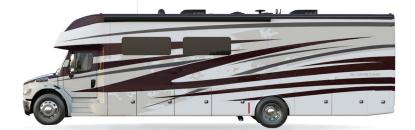

Premium Paint System

Our eight-step, full-body paint system features premium grade paints sealed with three layers of clear coat with ultraviolet protection. An additional layer of high-performance film protects the front of the coach and select areas.

Images shown are representations of paint layouts only and do not reflect all exterior features or options. Colors shown may slightly differ from colors on actual product.

**G1** BARCELONA

G1 NASA

**G1** WHITE MAHOGANY