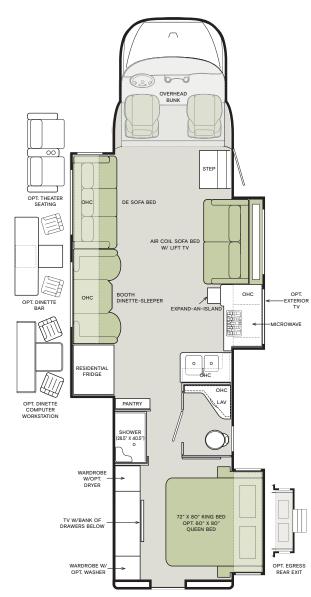

G1 FIRE OPAL

**G1** FROSTED GRANITE

G1 GLACIER BLUE

The design of every Allegro Bay floor plan must meet four essential criteria: Maximum space, Optimal organization, Relaxation plus, and Elegant atmosphere. Tiffin's MORE Plans offer your family the most comfortable layout for life on the road.

38 BB

If optional furniture combinations are selected, window locations may vary from diagram shown.

All options may not be available in every model. Because of progressive improvements and specifications, standard and optional equipment are subject to change without notice or obligation.