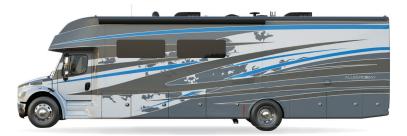

Premium Paint System

Our eight-step, full-body paint system features premium grade paints sealed with three layers of clear coat with ultraviolet protection. An additional layer of high-performance film protects the front of the coach and select areas.

Images shown are representations of paint layouts only and do not reflect all exterior features or options. Colors shown may slightly differ from colors on actual product.

**G1** BARCELONA

G1 NASA

**G1** WHITE MAHOGANY