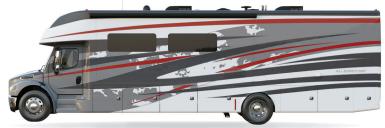

Premium Paint System

Our eight-step, full-body paint system features premium grade paints sealed with three layers of clear coat with ultraviolet protection. An additional layer of high-performance film protects the front of the coach and select areas.

Images shown are representations of paint layouts only and do not reflect all exterior features or options. Colors shown may slightly differ from colors on actual product.

**G1** BARCELONA

G1 NASA

**G1** WHITE MAHOGANY