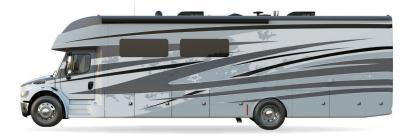

Premium Paint System

Our eight-step, full-body paint system features premium grade paints sealed with three layers of clear coat with ultraviolet protection. An additional layer of high-performance film protects the front of the coach and select areas.

Images shown are representations of paint layouts only and do not reflect all exterior features or options. Colors shown may slightly differ from colors on actual product.

**G1** BARCELONA

G1 NASA

**G1** WHITE MAHOGANY