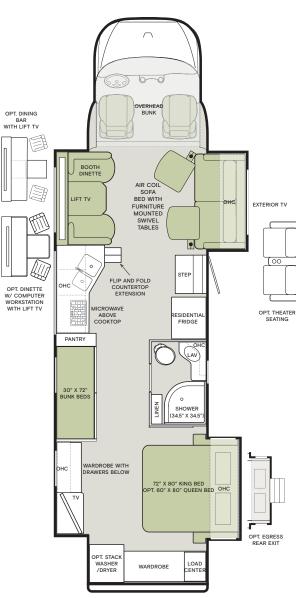

#### 38 CB Floorplan

- Two New Fabric Suites (Stoney
- Creek & Soft Suede)
- Two New Ultraleather Colors (Trail & Taupe Hills)
- Sea Grass Luxury Vinyl Tile
- Sandstone Cabinetry

| Maximum weight limit of | overhead bunk is 300 pounds.                                                         |       |       |       |
|-------------------------|--------------------------------------------------------------------------------------|-------|-------|-------|
| DINETTE AND LIVI        | NG AREA                                                                              | 38 AB | 38 BB | 38 CB |
| Driver Side Dinette     | Ultraleather Booth Dinette-Sleeper <sup>1</sup>                                      | S     | _     | _     |
|                         | Dinette Bar                                                                          | 0     | -     | _     |
|                         | Dinette Computer Workstation <sup>2</sup> UPDATED                                    | 0     | -     | _     |
|                         | Ultraleather Booth Dinette with Lift TV <sup>3</sup>                                 | -     | S     | S     |
|                         | Dinette Bar with Lift TV                                                             | -     | 0     | 0     |
|                         | Dinette Computer Workstation with Lift TV <sup>2</sup> UPD.                          | ATED  | 0     | 0     |
|                         | Overhead Dinette Cabinets                                                            | S     | -     | -     |
| Driver Side Furniture   | Ultraleather DE Sofa Bed 4                                                           | S     | -     | _     |
|                         | Theater Seating                                                                      | 0     | -     | -     |
|                         | Bunk Beds (28" x 70")                                                                | -     | -     | S     |
| Passenger Side          | Ultraleather Air Coil Sofa Bed with Lift TV 5                                        | S     | -     | _     |
| Furniture               | Ultraleather Air Coil Sofa Bed with Furniture-<br>mounted Swivel Tables <sup>5</sup> | -     | S     | S     |
|                         | Theater Seating                                                                      | _     | 0     | 0     |

<sup>3</sup> Now with lift-up seat storage access.

<sup>4</sup> Piece of furniture sleeps one comfortably.

<sup>6</sup> Piece of furniture sleeps two comfortably.

| <ul> <li>20-Cubic Foot Stainles<br/>Steel Residential Refrig<br/>with Top Freezer<sup>1</sup></li> <li>Stainless Steel Convec<br/>Microwave with Exterior</li> </ul> | erator Lev<br>• Ga<br>tion • Par                | <ul> <li>Double Bowl Kitchen Sink with Single<br/>Lever Faucet and Pull-down Sprayer</li> <li>Galley Overhead Cabinets</li> <li>Panoramic Galley Window</li> </ul> |       | <ul> <li>Full Tile Backsplash</li> <li>Solid Surface Galley Countertop,<br/>Sink, and Cooktop Cover</li> <li>Expand-An-Island</li> </ul> |       |
|----------------------------------------------------------------------------------------------------------------------------------------------------------------------|-------------------------------------------------|--------------------------------------------------------------------------------------------------------------------------------------------------------------------|-------|------------------------------------------------------------------------------------------------------------------------------------------|-------|
| (ITCHEN OPTIONS                                                                                                                                                      | -                                               |                                                                                                                                                                    | 38 AB | 38 BB                                                                                                                                    | 38 CB |
| Cooking Appliances                                                                                                                                                   | Three-Burner Liquid Pro<br>Cooktop <sup>2</sup> | pane                                                                                                                                                               | D     | D                                                                                                                                        | D     |
|                                                                                                                                                                      | Two-Burner Induction C                          | ooktop <sup>3</sup>                                                                                                                                                | D     | D                                                                                                                                        | D     |
| Drawer-style Dishwasher                                                                                                                                              |                                                 |                                                                                                                                                                    | 0     | 0                                                                                                                                        | 0     |
| Extendable Countertops                                                                                                                                               | Expand-An-Island                                |                                                                                                                                                                    | S     | -                                                                                                                                        | -     |
|                                                                                                                                                                      | Flip and Fold Counterto                         | p Extension                                                                                                                                                        | _     | S                                                                                                                                        | S     |

#### BEDROOM

| <ul> <li>Bedside Windows</li> <li>Bed Comforter w</li> </ul> | -                     | <ul> <li>Strategically Placed<br/>Handcrafted Privac</li> <li>LED Reading Lights</li> <li>Nightstand with So</li> </ul> | y Door | <ul> <li>Mounted Flat-pa</li> <li>Centralized Enter</li> <li>Ceiling Fan</li> </ul> |       |
|--------------------------------------------------------------|-----------------------|-------------------------------------------------------------------------------------------------------------------------|--------|-------------------------------------------------------------------------------------|-------|
| BEDROOM OPTION                                               | S                     |                                                                                                                         | 38 AB  | 38 BB                                                                               | 38 CB |
| Mattress                                                     | Memory Foam King M    | /attress (72" x 80")                                                                                                    | S      | S                                                                                   | S     |
|                                                              | Memory Foam Queer     | n Mattress (60" x 80")                                                                                                  | 0      | 0                                                                                   | 0     |
| Bed Slide                                                    | Overhead Cabinets v   | vith Headboard                                                                                                          | S      | S                                                                                   | -     |
|                                                              | Overhead Cabinets     |                                                                                                                         | _      | _                                                                                   | S     |
|                                                              | Window at Head of B   | ed <sup>2</sup>                                                                                                         | -      | _                                                                                   | D     |
|                                                              | Mounted Headboard     | 3                                                                                                                       | _      | _                                                                                   | D     |
| Under Bed Storag                                             | e                     |                                                                                                                         | _      | S                                                                                   | S     |
| Bedroom Storage                                              | Wardrobe with Drawe   | rs Underneath                                                                                                           | S      | S                                                                                   | _     |
|                                                              | Floor-to-ceiling Clos | et Space                                                                                                                | _      | _                                                                                   | S     |

#### BATHROOM

| <ul> <li>(1) Porcelain Master Bathroom Sink</li> <li>Solid Surface Lavatory Top</li> <li>One-Piece Molded Fiberglass Shower</li> </ul> |                                                       | <ul> <li>Shower Skylight</li> <li>Shower LED Light with S</li> <li>Towel and Toilet Paper F</li> </ul> | 0     | <ul> <li>Mirrored Medicine C</li> <li>Roof Vent Fan</li> <li>Base Cabinet</li> </ul> | Cabinet |
|----------------------------------------------------------------------------------------------------------------------------------------|-------------------------------------------------------|--------------------------------------------------------------------------------------------------------|-------|--------------------------------------------------------------------------------------|---------|
| BATHROOM OPTIONS                                                                                                                       |                                                       |                                                                                                        | 38 AB | 38 BB                                                                                | 38 CB   |
| Number of Bathrooms (1) Bathroo                                                                                                        |                                                       |                                                                                                        | S     | -                                                                                    | S       |
|                                                                                                                                        | (1) Bathroom a                                        | nd (1) Half-bath                                                                                       | _     | S                                                                                    | -       |
| Shower                                                                                                                                 | One-Piece Mc<br>(28.5" x 40.5")                       | Ided Fiberglass Shower                                                                                 | S     | S                                                                                    | _       |
|                                                                                                                                        | One-Piece Molded Fiberglass Shower<br>(34.5" x 34.5") |                                                                                                        | -     | _                                                                                    | S       |
| Toilet (1) Gravity Flus                                                                                                                |                                                       | sh Toilet                                                                                              | S     | -                                                                                    | S       |
|                                                                                                                                        | (1) Electric Gra<br>(1) Macerator                     | avity Flush Toilet and<br>Toilet                                                                       | _     | S                                                                                    | -       |