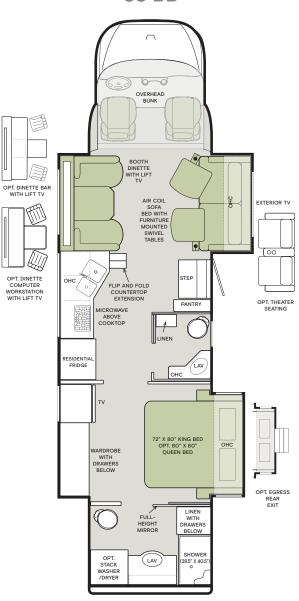

38 BB

If optional furniture combinations are selected, window locations may vary from diagram shown.

All options may not be available in every model. Because of progressive improvements and specifications, standard and optional equipment are subject to change without notice or obligation.

| Maximum weight limit of | overhead bunk is 300 pounds.                                                         |       |       |       |
|-------------------------|--------------------------------------------------------------------------------------|-------|-------|-------|
| DINETTE AND LIVI        | NG AREA                                                                              | 38 AB | 38 BB | 38 CB |
| Driver Side Dinette     | Ultraleather Booth Dinette-Sleeper <sup>1</sup>                                      | S     | _     | _     |
|                         | Dinette Bar                                                                          | 0     | -     | _     |
|                         | Dinette Computer Workstation <sup>2</sup> UPDATED                                    | 0     | -     | _     |
|                         | Ultraleather Booth Dinette with Lift TV <sup>3</sup>                                 | -     | S     | S     |
|                         | Dinette Bar with Lift TV                                                             | -     | 0     | 0     |
|                         | Dinette Computer Workstation with Lift TV <sup>2</sup> UPD.                          | ATED  | 0     | 0     |
|                         | Overhead Dinette Cabinets                                                            | S     | -     | -     |
| Driver Side Furniture   | Ultraleather DE Sofa Bed 4                                                           | S     | -     | _     |
|                         | Theater Seating                                                                      | 0     | -     | -     |
|                         | Bunk Beds (28" x 70")                                                                | -     | -     | S     |
| Passenger Side          | Ultraleather Air Coil Sofa Bed with Lift TV 5                                        | S     | -     | _     |
| Furniture               | Ultraleather Air Coil Sofa Bed with Furniture-<br>mounted Swivel Tables <sup>5</sup> | -     | S     | S     |
|                         | Theater Seating                                                                      | _     | 0     | 0     |

<sup>3</sup> Now with lift-up seat storage access.

<sup>4</sup> Piece of furniture sleeps one comfortably.

<sup>6</sup> Piece of furniture sleeps two comfortably.

| <ul> <li>20-Cubic Foot Stainles<br/>Steel Residential Refrig<br/>with Top Freezer<sup>1</sup></li> <li>Stainless Steel Convec<br/>Microwave with Exterior</li> </ul> | erator Lev<br>• Ga<br>tion • Par                | <ul> <li>Double Bowl Kitchen Sink with Single<br/>Lever Faucet and Pull-down Sprayer</li> <li>Galley Overhead Cabinets</li> <li>Panoramic Galley Window</li> </ul> |       | <ul> <li>Full Tile Backsplash</li> <li>Solid Surface Galley Countertop,<br/>Sink, and Cooktop Cover</li> <li>Expand-An-Island</li> </ul> |       |
|----------------------------------------------------------------------------------------------------------------------------------------------------------------------|-------------------------------------------------|--------------------------------------------------------------------------------------------------------------------------------------------------------------------|-------|------------------------------------------------------------------------------------------------------------------------------------------|-------|
| (ITCHEN OPTIONS                                                                                                                                                      | -                                               |                                                                                                                                                                    | 38 AB | 38 BB                                                                                                                                    | 38 CB |
| Cooking Appliances                                                                                                                                                   | Three-Burner Liquid Pro<br>Cooktop <sup>2</sup> | pane                                                                                                                                                               | D     | D                                                                                                                                        | D     |
|                                                                                                                                                                      | Two-Burner Induction C                          | ooktop <sup>3</sup>                                                                                                                                                | D     | D                                                                                                                                        | D     |
| Drawer-style Dishwasher                                                                                                                                              |                                                 |                                                                                                                                                                    | 0     | 0                                                                                                                                        | 0     |
| Extendable Countertops                                                                                                                                               | Expand-An-Island                                |                                                                                                                                                                    | S     | -                                                                                                                                        | -     |
|                                                                                                                                                                      | Flip and Fold Counterto                         | p Extension                                                                                                                                                        | _     | S                                                                                                                                        | S     |

#### BEDROOM

| <ul> <li>Bedside Windows</li> <li>Bed Comforter w</li> </ul> | -                     | <ul> <li>Strategically Placed<br/>Handcrafted Privac</li> <li>LED Reading Lights</li> <li>Nightstand with So</li> </ul> | y Door | <ul> <li>Mounted Flat-pa</li> <li>Centralized Enter</li> <li>Ceiling Fan</li> </ul> |       |
|--------------------------------------------------------------|-----------------------|-------------------------------------------------------------------------------------------------------------------------|--------|-------------------------------------------------------------------------------------|-------|
| BEDROOM OPTION                                               | S                     |                                                                                                                         | 38 AB  | 38 BB                                                                               | 38 CB |
| Mattress                                                     | Memory Foam King M    | /attress (72" x 80")                                                                                                    | S      | S                                                                                   | S     |
|                                                              | Memory Foam Queer     | n Mattress (60" x 80")                                                                                                  | 0      | 0                                                                                   | 0     |
| Bed Slide                                                    | Overhead Cabinets v   | vith Headboard                                                                                                          | S      | S                                                                                   | -     |
|                                                              | Overhead Cabinets     |                                                                                                                         | _      | _                                                                                   | S     |
|                                                              | Window at Head of B   | ed <sup>2</sup>                                                                                                         | -      | _                                                                                   | D     |
|                                                              | Mounted Headboard     | 3                                                                                                                       | _      | _                                                                                   | D     |
| Under Bed Storag                                             | e                     |                                                                                                                         | _      | S                                                                                   | S     |
| Bedroom Storage                                              | Wardrobe with Drawe   | rs Underneath                                                                                                           | S      | S                                                                                   | _     |
|                                                              | Floor-to-ceiling Clos | et Space                                                                                                                | _      | _                                                                                   | S     |

#### BATHROOM

| <ul> <li>(1) Porcelain Master Bathroom Sink</li> <li>Solid Surface Lavatory Top</li> <li>One-Piece Molded Fiberglass Shower</li> </ul> |                                                       | <ul> <li>Shower Skylight</li> <li>Shower LED Light with S</li> <li>Towel and Toilet Paper F</li> </ul> | 0     | <ul> <li>Mirrored Medicine C</li> <li>Roof Vent Fan</li> <li>Base Cabinet</li> </ul> | Cabinet |
|----------------------------------------------------------------------------------------------------------------------------------------|-------------------------------------------------------|--------------------------------------------------------------------------------------------------------|-------|--------------------------------------------------------------------------------------|---------|
| BATHROOM OPTIONS                                                                                                                       |                                                       |                                                                                                        | 38 AB | 38 BB                                                                                | 38 CB   |
| Number of Bathrooms (1) Bathroo                                                                                                        |                                                       |                                                                                                        | S     | -                                                                                    | S       |
|                                                                                                                                        | (1) Bathroom a                                        | nd (1) Half-bath                                                                                       | _     | S                                                                                    | -       |
| Shower                                                                                                                                 | One-Piece Mc<br>(28.5" x 40.5")                       | Ided Fiberglass Shower                                                                                 | S     | S                                                                                    | _       |
|                                                                                                                                        | One-Piece Molded Fiberglass Shower<br>(34.5" x 34.5") |                                                                                                        | -     | _                                                                                    | S       |
| Toilet (1) Gravity Flus                                                                                                                |                                                       | sh Toilet                                                                                              | S     | -                                                                                    | S       |
|                                                                                                                                        | (1) Electric Gra<br>(1) Macerator                     | avity Flush Toilet and<br>Toilet                                                                       | _     | S                                                                                    | -       |