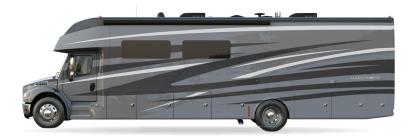

Premium Paint System

Our eight-step, full-body paint system features premium grade paints sealed with three layers of clear coat with ultraviolet protection. An additional layer of high-performance film protects the front of the coach and select areas.

Images shown are representations of paint layouts only and do not reflect all exterior features or options. Colors shown may slightly differ from colors on actual product.

**G1** BARCELONA

G1 NASA

**G1** WHITE MAHOGANY