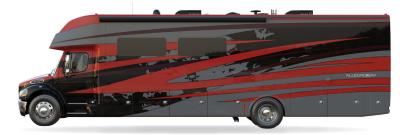

Premium Paint System

Our eight-step, full-body paint system features premium grade paints sealed with three layers of clear coat with ultraviolet protection. An additional layer of high-performance film protects the front of the coach and select areas.

Images shown are representations of paint layouts only and do not reflect all exterior features or options. Colors shown may slightly differ from colors on actual product.

**G1** BARCELONA

G1 NASA

**G1** WHITE MAHOGANY