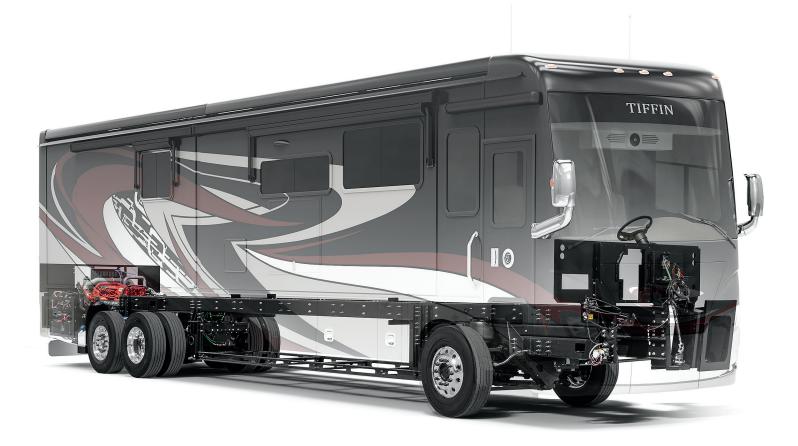

| <ul> <li>PowerGlide® Rear Engine<br/>Diesel Chassis</li> <li>Aluminum Wheels</li> <li>Front and Rear 315/80 R22.5 Tires</li> </ul> |                                   | <ul> <li>Independent Front Suspension</li> <li>Side-mounted Radiator</li> </ul> |       | <ul> <li>Dual Fuel Fill Capable</li> <li>Automatic Traction Control</li> </ul> |                |       |
|------------------------------------------------------------------------------------------------------------------------------------|-----------------------------------|---------------------------------------------------------------------------------|-------|--------------------------------------------------------------------------------|----------------|-------|
|                                                                                                                                    |                                   | <ul> <li>Full Air Brake System with<br/>Automatic Slack Adjusters</li> </ul>    |       | Adaptive Cruise Control     Collision Mitigation with Forward                  |                |       |
| <ul> <li>Combination Valid<sup>™</sup> Air Le<br/>System with Hydraulic Lev</li> </ul>                                             |                                   | <ul> <li>Front Disc Brakes and<br/>Rear Drum Brakes</li> </ul>                  |       | Warning                                                                        | and Active Bra | king  |
| • Air Ride Suspension System                                                                                                       |                                   | Three-stage Compression Brake <sup>1</sup> NEW     Air Force One Tow Vehicle    |       |                                                                                |                |       |
| CHASSIS OPTIONS                                                                                                                    |                                   | Brake System                                                                    | 35 CP | 40 IP                                                                          | 45 OPP         | 45 FP |
| Engine                                                                                                                             | Cummins                           | L9 450 HP/1,250 lb-ft Torque <sup>2</sup>                                       | S     | S                                                                              | S              | S     |
|                                                                                                                                    | Cummins                           | X15 605 HP/1,950 lb-ft Torque <sup>3</sup>                                      | -     | -                                                                              | 0              | 0     |
| Alternator                                                                                                                         | 210-Amp                           | Alternator <sup>4</sup>                                                         | S     | S                                                                              | D              | D     |
|                                                                                                                                    | 280-Amp                           | Alternator <sup>5</sup>                                                         | _     | -                                                                              | D              | D     |
| Transmission                                                                                                                       | Automatic                         | OOO MH 6-speed<br>Transmission with<br>orque Converter <sup>4</sup>             | S     | S                                                                              | D              | D     |
|                                                                                                                                    | Automatic                         | OOO MH 6-speed<br>Transmission with<br>orque Converter ⁵                        | -     | _                                                                              | D              | D     |
| Chassis Batteries                                                                                                                  | (2) 12-Volt                       | Flooded Lead-Acid                                                               | S     | S                                                                              | D              | D     |
|                                                                                                                                    | (3) 12-Volt                       | Flooded Lead-Acid                                                               | -     | -                                                                              | D              | D     |
| Steerable Tag Axle                                                                                                                 |                                   |                                                                                 | -     | -                                                                              | S              | S     |
| Service Brakes                                                                                                                     | Tag Axle D                        | rum Brakes <sup>4</sup>                                                         | -     | -                                                                              | D              | D     |
|                                                                                                                                    | Tag Axle Disc Brakes <sup>5</sup> |                                                                                 | _     | _                                                                              | D              | D     |