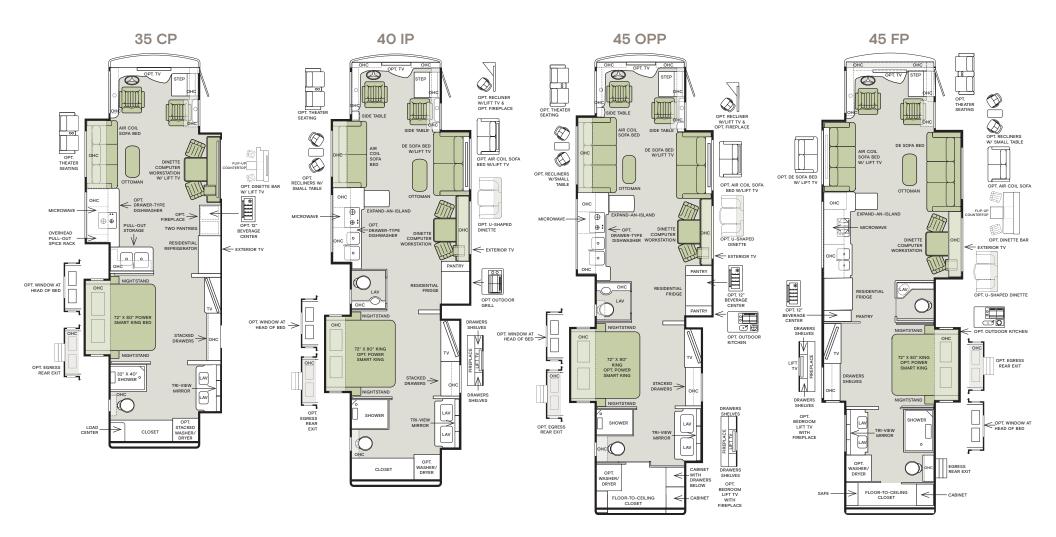

**Floor Plans** 

The design of every Allegro Bus floor plan must meet four essential criteria: Maximum space, Optimal organization, Relaxation plus, and Elegant atmosphere. Tiffin's MORE Plans offer your family the most comfortable layout for life on the road.

If optional furniture combinations are selected, window locations may vary from diagram shown.

All options may not be available in every model. Because of progressive improvements and specifications, standard and optional equipment are subject to change without notice or obligation.

For a complete and up-to-date list of available options and specifications, visit tiffinmotorhomes.com.