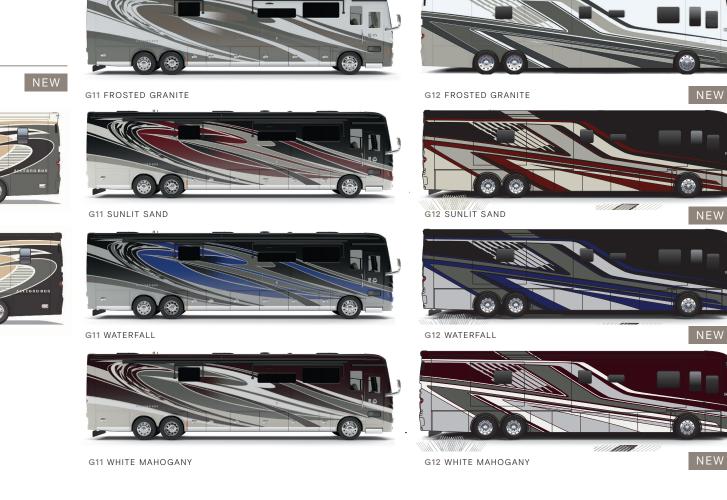

#### **GENERATION 11**

Our Generation 11, Generation 12, and the Limited Edition 50th Anniversary premium paint schemes now give you 14 different ways to make your 2023 Allegro Bus your very own. To learn more, visit tiffinmotorhomes.com.

#### G11 CINDERWOOD

G11 FIRE OPAL

**GENERATION 12** 

G12 CINDERWOOD

G12 FIRE OPAL

NEW

NEW

Images shown are representations of paint layouts and colors only and do not reflect all exterior features or options.